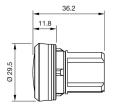

Interfaces**

## 45-2T00.10G0.000 - Indicator full-face illumination - Actuator

## 45-2T00.10G0.000 - Indicator full-face illumination - Actuator



Attention: The preview is based on a sample product. This can differ from your current configuration.

#### **Attribute**

Design raised Front dimension Ø 30 mm Front form round IP66, IP67, IP69K IP front protection Mounting cut-out Ø 22.3 mm Housing material Plastic Illumination colour Yellow Illuminative colour Yellow Lens cap colour Yellow Lens cap material Plastic Lens cap optical effect transparent Lens cap shape flush Weight 0.012 kg

#### **Function**

Indicator

eao 🔳

Stand: 09.10.2020

# EAO – Your Expert Partner for **Human Machine Interfaces**

## 45-2T00.10G0.000 - Indicator full-face illumination - Actuator

### **Dimensions**



## **Mounting cut-outs**



## Wiring diagrams



### **Additional information**

Mounting depth, incl. front plate, see chapter drawings