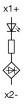

-face illumination - Actuator

## 45-2T00.10G0.000 - Indicator full-face illumination - Actuator



Attention: The preview is based on a sample product. This can differ from your current configuration.

#### **Attribute**

Design raised Front dimension Ø 30 mm Front form round IP66, IP67, IP69K IP front protection Mounting cut-out Ø 22.3 mm Housing material Plastic Illumination colour Yellow Illuminative colour Yellow Lens cap colour Yellow Lens cap material Plastic Lens cap optical effect transparent Lens cap shape flush Weight 0.012 kg

#### **Function**

Indicator

eao 🔳

Stand: 09.10.2020

# EAO – Your Expert Partner for **Human Machine Interfaces**

## 45-2T00.10G0.000 - Indicator full-face illumination - Actuator

### **Dimensions**



## **Mounting cut-outs**



## Wiring diagrams



### **Additional information**

Mounting depth, incl. front plate, see chapter drawings