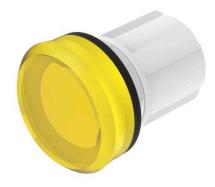

## 45-2T00.10G0.000 - Indicator full-face illumination - Actuator

## 45-2T00.10G0.000 - Indicator full-face illumination - Actuator

Attention: The preview is based on a sample product. This can differ from your current configuration.

#### **Attribute**

Design raised Front dimension Ø 30 mm Front form round IP66, IP67, IP69K IP front protection Mounting cut-out Ø 22.3 mm Housing material Plastic Illumination colour Yellow Illuminative colour Yellow Lens cap colour Yellow Lens cap material Plastic Lens cap optical effect transparent Lens cap shape flush Weight 0.012 kg