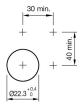

0.000 - Indicator full-face illumination - Actuator

## 45-2T00.10G0.000 - Indicator full-face illumination - Actuator



Attention: The preview is based on a sample product. This can differ from your current configuration.

#### **Attribute**

Design raised Front dimension Ø 30 mm Front form round IP66, IP67, IP69K IP front protection Mounting cut-out Ø 22.3 mm Housing material Plastic Illumination colour Yellow Illuminative colour Yellow Lens cap colour Yellow Lens cap material Plastic Lens cap optical effect transparent Lens cap shape flush Weight 0.012 kg

#### **Function**

Indicator

eao 🔳

Stand: 09.10.2020

# EAO – Your Expert Partner for **Human Machine Interfaces**

## 45-2T00.10G0.000 - Indicator full-face illumination - Actuator

### **Dimensions**



## **Mounting cut-outs**



## Wiring diagrams



### **Additional information**

Mounting depth, incl. front plate, see chapter drawings