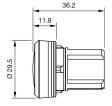

ner for **Human Machine Interfaces**

## 45-2T00.10H0.000 - Indicator full-face illumination - Actuator

## 45-2T00.10H0.000 - Indicator full-face illumination - Actuator



Attention: The preview is based on a sample product. This can differ from your current configuration.

### **Attribute**

Design raised Front dimension Ø 30 mm Front form round IP66, IP67, IP69K IP front protection Mounting cut-out Ø 22.3 mm Housing material Plastic Illumination colour Green Illuminative colour Green Lens cap colour Green Lens cap material Plastic Lens cap optical effect transparent Lens cap shape flush Weight 0.012 kg

### **Function**

Indicator

e a o

# EAO – Your Expert Partner for **Human Machine Interfaces**

## 45-2T00.10H0.000 - Indicator full-face illumination - Actuator

### **Dimensions**



## **Mounting cut-outs**



## Wiring diagrams



### **Additional information**

Mounting depth, incl. front plate, see chapter drawings