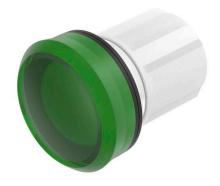

### **Attribute**

Design raised Front dimension Ø 30 mm Front form round IP66, IP67, IP69K IP front protection Mounting cut-out Ø 22.3 mm Housing material Plastic Illumination colour Green Illuminative colour Green Lens cap colour Green Lens cap material Plastic Lens cap optical effect transparent Lens cap shape flush Weight 0.012 kg

### **Function**

Indicator

e a o