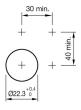

rfaces**

## 45-2T00.10H0.000 - Indicator full-face illumination - Actuator

## 45-2T00.10H0.000 - Indicator full-face illumination - Actuator



Attention: The preview is based on a sample product. This can differ from your current configuration.

### **Attribute**

Design raised Front dimension Ø 30 mm Front form round IP66, IP67, IP69K IP front protection Mounting cut-out Ø 22.3 mm Housing material Plastic Illumination colour Green Illuminative colour Green Lens cap colour Green Lens cap material Plastic Lens cap optical effect transparent Lens cap shape flush Weight 0.012 kg

### **Function**

Indicator

e a o

# EAO – Your Expert Partner for **Human Machine Interfaces**

## 45-2T00.10H0.000 - Indicator full-face illumination - Actuator

### **Dimensions**



## **Mounting cut-outs**



## Wiring diagrams



### **Additional information**

Mounting depth, incl. front plate, see chapter drawings