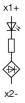

0H0.000 - Indicator full-face illumination - Actuator

## 45-2T00.10H0.000 - Indicator full-face illumination - Actuator



Attention: The preview is based on a sample product. This can differ from your current configuration.

### **Attribute**

Design raised Front dimension Ø 30 mm Front form round IP66, IP67, IP69K IP front protection Mounting cut-out Ø 22.3 mm Housing material Plastic Illumination colour Green Illuminative colour Green Lens cap colour Green Lens cap material Plastic Lens cap optical effect transparent Lens cap shape flush Weight 0.012 kg

### **Function**

Indicator

e a o

# EAO – Your Expert Partner for **Human Machine Interfaces**

## 45-2T00.10H0.000 - Indicator full-face illumination - Actuator

### **Dimensions**



## **Mounting cut-outs**



## Wiring diagrams



### **Additional information**

Mounting depth, incl. front plate, see chapter drawings