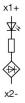

10J0.000 - Indicator full-face illumination - Actuator

## 45-2T00.10J0.000 - Indicator full-face illumination - Actuator



Attention: The preview is based on a sample product. This can differ from your current configuration.

#### **Attribute**

Design raised Front dimension Ø 30 mm Front form round IP66, IP67, IP69K IP front protection Mounting cut-out Ø 22.3 mm Housing material Plastic Illumination colour Blue Illuminative colour Blue Lens cap colour Blue Lens cap material Plastic Lens cap optical effect transparent Lens cap shape flush Weight 0.012 kg

#### **Function**

Indicator

eao 🔳

# EAO – Your Expert Partner for **Human Machine Interfaces**

## 45-2T00.10J0.000 - Indicator full-face illumination - Actuator

### **Dimensions**



## **Mounting cut-outs**



## Wiring diagrams



### **Additional information**

Mounting depth, incl. front plate, see chapter drawings