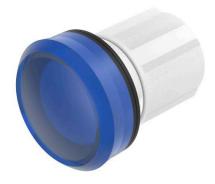

## 45-2T00.10J0.000 - Indicator full-face illumination - Actuator

## 45-2T00.10J0.000 - Indicator full-face illumination - Actuator

Attention: The preview is based on a sample product. This can differ from your current configuration.

#### **Attribute**

Design raised Front dimension Ø 30 mm Front form round IP66, IP67, IP69K IP front protection Mounting cut-out Ø 22.3 mm Housing material Plastic Illumination colour Blue Illuminative colour Blue Lens cap colour Blue Lens cap material Plastic Lens cap optical effect transparent Lens cap shape flush Weight 0.012 kg