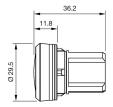

tner for **Human Machine Interfaces**

## 45-2T00.10J0.000 - Indicator full-face illumination - Actuator

## 45-2T00.10J0.000 - Indicator full-face illumination - Actuator



Attention: The preview is based on a sample product. This can differ from your current configuration.

#### **Attribute**

Design raised Front dimension Ø 30 mm Front form round IP66, IP67, IP69K IP front protection Mounting cut-out Ø 22.3 mm Housing material Plastic Illumination colour Blue Illuminative colour Blue Lens cap colour Blue Lens cap material Plastic Lens cap optical effect transparent Lens cap shape flush Weight 0.012 kg

#### **Function**

Indicator

eao 🔳

# EAO – Your Expert Partner for **Human Machine Interfaces**

## 45-2T00.10J0.000 - Indicator full-face illumination - Actuator

### **Dimensions**



## **Mounting cut-outs**



## Wiring diagrams



### **Additional information**

Mounting depth, incl. front plate, see chapter drawings