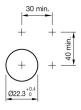

erfaces**

## 45-2T00.10J0.000 - Indicator full-face illumination - Actuator

## 45-2T00.10J0.000 - Indicator full-face illumination - Actuator



Attention: The preview is based on a sample product. This can differ from your current configuration.

#### **Attribute**

Design raised Front dimension Ø 30 mm Front form round IP66, IP67, IP69K IP front protection Mounting cut-out Ø 22.3 mm Housing material Plastic Illumination colour Blue Illuminative colour Blue Lens cap colour Blue Lens cap material Plastic Lens cap optical effect transparent Lens cap shape flush Weight 0.012 kg

#### **Function**

Indicator

eao 🔳

# EAO – Your Expert Partner for **Human Machine Interfaces**

## 45-2T00.10J0.000 - Indicator full-face illumination - Actuator

### **Dimensions**



## **Mounting cut-outs**



## Wiring diagrams



### **Additional information**

Mounting depth, incl. front plate, see chapter drawings