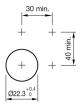

aces**

## 45-2T00.10N0.000 - Indicator full-face illumination - Actuator

## 45-2T00.10N0.000 - Indicator full-face illumination - Actuator



Attention: The preview is based on a sample product. This can differ from your current configuration.

#### **Attribute**

Design raised Front dimension Ø 30 mm Front form round IP66, IP67, IP69K IP front protection Mounting cut-out Ø 22.3 mm Housing material Plastic White Illumination colour Illuminative colour White Lens cap colour White Lens cap material Plastic Lens cap optical effect transparent Lens cap shape flush Weight 0.012 kg

#### **Function**

Indicator

eao 🔳

# EAO – Your Expert Partner for **Human Machine Interfaces**

## 45-2T00.10N0.000 - Indicator full-face illumination - Actuator

### **Dimensions**



## **Mounting cut-outs**



## Wiring diagrams



### **Additional information**

Mounting depth, incl. front plate, see chapter drawings