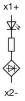

0.000 - Indicator full-face illumination - Actuator

## 45-2T00.10N0.000 - Indicator full-face illumination - Actuator



Attention: The preview is based on a sample product. This can differ from your current configuration.

#### **Attribute**

Design raised Front dimension Ø 30 mm Front form round IP66, IP67, IP69K IP front protection Mounting cut-out Ø 22.3 mm Housing material Plastic White Illumination colour Illuminative colour White Lens cap colour White Lens cap material Plastic Lens cap optical effect transparent Lens cap shape flush Weight 0.012 kg

#### **Function**

Indicator

eao 🔳

# EAO – Your Expert Partner for **Human Machine Interfaces**

## 45-2T00.10N0.000 - Indicator full-face illumination - Actuator

### **Dimensions**



## **Mounting cut-outs**



## Wiring diagrams



### **Additional information**

Mounting depth, incl. front plate, see chapter drawings