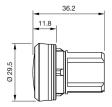

r for **Human Machine Interfaces**

## 45-2T00.10N0.000 - Indicator full-face illumination - Actuator

## 45-2T00.10N0.000 - Indicator full-face illumination - Actuator



Attention: The preview is based on a sample product. This can differ from your current configuration.

#### **Attribute**

Design raised Front dimension Ø 30 mm Front form round IP66, IP67, IP69K IP front protection Mounting cut-out Ø 22.3 mm Housing material Plastic White Illumination colour Illuminative colour White Lens cap colour White Lens cap material Plastic Lens cap optical effect transparent Lens cap shape flush Weight 0.012 kg

#### **Function**

Indicator

eao 🔳

# EAO – Your Expert Partner for **Human Machine Interfaces**

## 45-2T00.10N0.000 - Indicator full-face illumination - Actuator

### **Dimensions**



## **Mounting cut-outs**



## Wiring diagrams



### **Additional information**

Mounting depth, incl. front plate, see chapter drawings