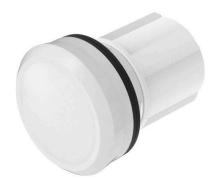

#### **Attribute**

Design raised Front dimension Ø 30 mm Front form round IP66, IP67, IP69K IP front protection Mounting cut-out Ø 22.3 mm Housing material Plastic White Illumination colour Illuminative colour White Lens cap colour White Lens cap material Plastic Lens cap optical effect transparent Lens cap shape flush Weight 0.012 kg

#### **Function**

Indicator

eao 🔳