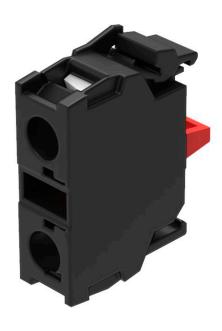

## 45-312.1Z10 - Switching element

### 45-312.1Z10 - Switching element

Attention: The preview is based on a sample product. This can differ from your current configuration.

#### **Attribute**

Contacts 1 NC Contact material Silver IP Protection IP20 Terminal

Operating Voltage/Current Switching current

Switching system Terminal Weight

Switching rating

Slow-make switching element