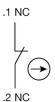

## Wiring diagrams

#### **Additional information**

Contacts: NC = Normally closed, NO = Normally open Front mounting