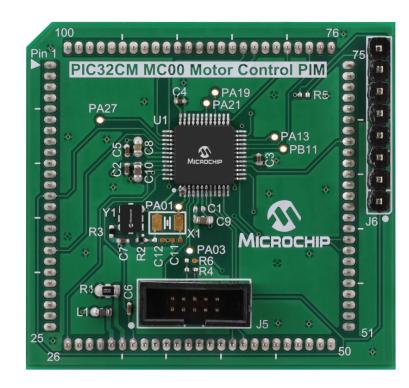

## Summary:

The PIC32CM MC00 Motor Control PIM is an expansion plug-in-module compatible with the MCLV-2 and MCHV-3 motor control development base boards. It is supported in the MPLABX and MPLAB Harmony software toolchain for the development of motor control applications on the PIC32CM series of MCU's. This PIM can be used for sensored or sensorless motor control designs. Sensored designs are supported View More

## **Product Features**

- PIC32CM1216MC00048 MCU
- Position Decoder interface for Hall and QEI type sensors

|                      | f        | in 3 | / C               | 5 | 6           |                |
|----------------------|----------|------|-------------------|---|-------------|----------------|
| Products Application | s Desigr |      | Sample<br>Careers |   | ntact Legal | Privacy Policy |