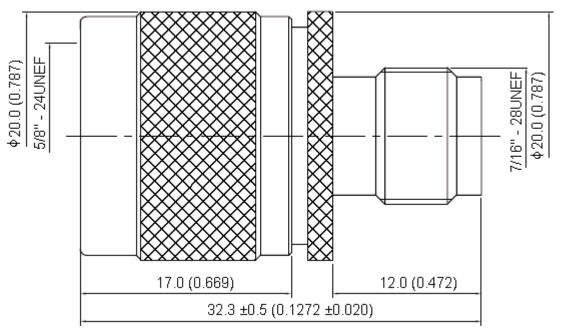

## Specifications:

Bodies: Brass per JIS-C3604.Centre Contact: Brass per JIS-C3604.Connector interface per MIL-STD-348A.Part to be clean and free of burrs.

Dimensions : Millimetres (Inches)

| Information purposes in connection with the products to which it relates. No licence<br>of any intellectual property rights is granted. The information is subject to change with-<br>out notice and replaces all data sheets previously supplied. The Information supplied is<br>believed to be accurate but the Group assumes no responsibility for its accuracy or<br>completeness, any error in or ornision from it or for any use made of it. Users of this<br>data sheet should check for themselves the Information and the suitability of the prod-<br>ucts for their purpose and not make any assumptions based on information included or<br>omitted. Liability for loss or damage resulting from any relance on the Information or | TOLERANCES:                                                                         | DRAWN BY:    | DATE:    | DRAWING TITLE: |                     |             |                 |          |
|-----------------------------------------------------------------------------------------------------------------------------------------------------------------------------------------------------------------------------------------------------------------------------------------------------------------------------------------------------------------------------------------------------------------------------------------------------------------------------------------------------------------------------------------------------------------------------------------------------------------------------------------------------------------------------------------------------------------------------------------------|-------------------------------------------------------------------------------------|--------------|----------|----------------|---------------------|-------------|-----------------|----------|
|                                                                                                                                                                                                                                                                                                                                                                                                                                                                                                                                                                                                                                                                                                                                               | UNLESS OTHERWISE<br>SPECIFIED,<br>DIMENSIONS ARE<br>FOR REFERENCE<br>PURPOSES ONLY. | Nirosha      | 30/08/07 |                | 11-33               |             |                 |          |
|                                                                                                                                                                                                                                                                                                                                                                                                                                                                                                                                                                                                                                                                                                                                               |                                                                                     | CHECKED BY:  | DATE:    | SIZE DWG NO.   |                     | ELECT       | ELECTRONIC FILE |          |
|                                                                                                                                                                                                                                                                                                                                                                                                                                                                                                                                                                                                                                                                                                                                               |                                                                                     | Suresh       | 30/08/07 | Δ              | M10000430           | 1169553 DWG |                 | REV<br>A |
|                                                                                                                                                                                                                                                                                                                                                                                                                                                                                                                                                                                                                                                                                                                                               |                                                                                     | APPROVED BY: | DATE:    |                | U.O.M.: mm (Inches) |             | —               |          |
|                                                                                                                                                                                                                                                                                                                                                                                                                                                                                                                                                                                                                                                                                                                                               |                                                                                     | G.Cook       | 14/09/07 | SCALE: NTS     |                     |             | SHEET: 1 C      | OF 2     |