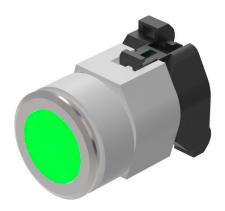

# 704.062.518 - Illuminated pushbutton round - Actuator

# 704.062.518 - Illuminated pushbutton round - Actuator

Attention: The preview is based on a sample product. This can differ from your current configuration.

#### **Function**

Illuminated pushbutton

eao 🔳

Stand: 16.09.2020