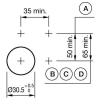

figuration.

#### **Attribute**

Design flush Front dimension Ø 35 mm Front form square IP65 IP front protection Mounting cut-out Ø 30.5 mm Front bezel colour Nature Front bezel material Aluminium Front bezel surface anodised Housing colour Grey Housing material **Plastic** Illumination colour Green Illuminative colour Green Lens colour Green Lens illumination illuminative Lens material Plastic Lens optics transparent Lens shape flush Switching action Maintained Terminal Screw terminal Weight 0.067 kg

## **Schaltelement**

max. number of switching elements

#### **Function**

Illuminated pushbutton

eao 🔳

Stand: 16.09.2020

# EAO – Your Expert Partner for **Human Machine Interfaces**

# 704.062.518 - Illuminated pushbutton round - Actuator

### **Dimensions**



# **Mounting cut-outs**



# Wiring diagrams



### **Additional information**

Max. 3 switching elements can be clipped on

The lamp block will be delivered with screw terminal

The colour of anodised aluminium parts can vary due to technical production reasons

Max. 3 switching elements can be clipped on

The lamp block will be delivered with screw terminal

The colour of anodised aluminium parts can vary due to technical production reasons

eao 🔳