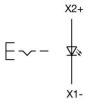

ttribute**

Design flush Front dimension Ø 35 mm Front form square IP65 IP front protection Mounting cut-out Ø 30.5 mm Front bezel colour Nature Front bezel material Aluminium Front bezel surface anodised Housing colour Grey Housing material **Plastic** Illumination colour Green Illuminative colour Green Lens colour Green Lens illumination illuminative Lens material Plastic Lens optics transparent Lens shape flush Switching action Maintained Terminal Screw terminal Weight 0.067 kg

## **Schaltelement**

max. number of switching elements

#### **Function**

Illuminated pushbutton

eao 🔳

Stand: 16.09.2020

# EAO – Your Expert Partner for **Human Machine Interfaces**

# 704.062.518 - Illuminated pushbutton round - Actuator

### **Dimensions**



# **Mounting cut-outs**



# Wiring diagrams



### **Additional information**

Max. 3 switching elements can be clipped on

The lamp block will be delivered with screw terminal

The colour of anodised aluminium parts can vary due to technical production reasons

Max. 3 switching elements can be clipped on

The lamp block will be delivered with screw terminal

The colour of anodised aluminium parts can vary due to technical production reasons

eao 🔳