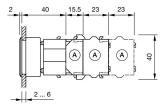

iffer from your current configuration.

#### **Attribute**

Design flush Front dimension Ø 35 mm Front form square IP65 IP front protection Mounting cut-out Ø 30.5 mm Front bezel colour Nature Front bezel material Aluminium Front bezel surface anodised Housing colour Grey Housing material **Plastic** Illumination colour Green Illuminative colour Green Lens colour Green Lens illumination illuminative Lens material Plastic Lens optics transparent Lens shape flush Switching action Maintained Terminal Screw terminal Weight 0.067 kg

## **Schaltelement**

max. number of switching elements

#### **Function**

Illuminated pushbutton

eao 🔳

Stand: 16.09.2020

# EAO – Your Expert Partner for **Human Machine Interfaces**

# 704.062.518 - Illuminated pushbutton round - Actuator

### **Dimensions**



# **Mounting cut-outs**



# Wiring diagrams



### **Additional information**

Max. 3 switching elements can be clipped on

The lamp block will be delivered with screw terminal

The colour of anodised aluminium parts can vary due to technical production reasons

Max. 3 switching elements can be clipped on

The lamp block will be delivered with screw terminal

The colour of anodised aluminium parts can vary due to technical production reasons

eao 🔳