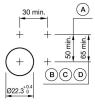

a sample product. This can differ from your current configuration.

### **Attribute**

Design raised Front dimension Ø 29 mm Front form round Mounting cut-out Ø 22.3 mm Front bezel colour Nature Front bezel material Aluminium Front bezel surface anodised Housing colour Grey Housing material Plastic IP front protection IP65 Lens colour Colourless Lens illumination illuminative Plastic Lens material Lens optics transparent Lens shape flush Switching action Momentary Terminal Screw terminal Weight 0.056 kg

3

### **Schaltelement**

max. number of switching elements

### **Function**

Illuminated pushbutton

eao

Stand: 16.09.2020

# EAO – Your Expert Partner for **Human Machine Interfaces**

# 704.032.7 - Illuminated pushbutton round - Actuator

## **Dimensions**



# **Mounting cut-outs**



# Wiring diagrams



### **Additional information**

Frontring with protective cover to be mounted with a torque of 0.4 Nm onto actuator

Max. 3 switching elements can be clipped on

The colour of anodised aluminium parts can vary due to technical production reasons

Frontring with protective cover to be mounted with a torque of 0.4 Nm onto actuator

e a o

Stand: 16.09.2020