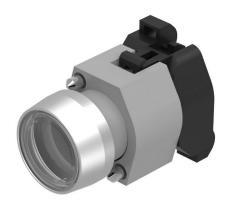

# 704.032.7 - Illuminated pushbutton round - Actuator

Attention: The preview is based on a sample product. This can differ from your current configuration.

### **Attribute**

Design raised Front dimension Ø 29 mm Front form round Mounting cut-out Ø 22.3 mm Front bezel colour Nature Front bezel material Aluminium Front bezel surface anodised Housing colour Grey Housing material Plastic IP front protection IP65 Lens colour Colourless Lens illumination illuminative Plastic Lens material Lens optics transparent Lens shape flush Switching action Momentary Terminal Screw terminal Weight 0.056 kg