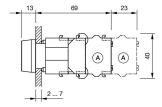

n: The preview is based on a sample product. This can differ from your current configuration.

### **Attribute**

Design raised Front dimension Ø 29 mm Front form round Mounting cut-out Ø 22.3 mm Front bezel colour Nature Front bezel material Aluminium Front bezel surface anodised Housing colour Grey Housing material Plastic IP front protection IP65 Lens colour Colourless Lens illumination illuminative Plastic Lens material Lens optics transparent Lens shape flush Switching action Momentary Terminal Screw terminal Weight 0.056 kg

3

### **Schaltelement**

max. number of switching elements

### **Function**

Illuminated pushbutton

eao

Stand: 16.09.2020

# EAO – Your Expert Partner for **Human Machine Interfaces**

# 704.032.7 - Illuminated pushbutton round - Actuator

## **Dimensions**



# **Mounting cut-outs**



# Wiring diagrams



### **Additional information**

Frontring with protective cover to be mounted with a torque of 0.4 Nm onto actuator

Max. 3 switching elements can be clipped on

The colour of anodised aluminium parts can vary due to technical production reasons

Frontring with protective cover to be mounted with a torque of 0.4 Nm onto actuator

e a o

Stand: 16.09.2020