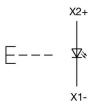

s can differ from your current configuration.

### **Attribute**

Design raised Front dimension Ø 29 mm Front form round Mounting cut-out Ø 22.3 mm Front bezel colour Nature Front bezel material Aluminium Front bezel surface anodised Housing colour Grey Housing material Plastic IP front protection IP65 Lens colour Colourless Lens illumination illuminative Plastic Lens material Lens optics transparent Lens shape flush Switching action Momentary Terminal Screw terminal Weight 0.056 kg

3

### **Schaltelement**

max. number of switching elements

### **Function**

Illuminated pushbutton

eao

Stand: 16.09.2020

# EAO – Your Expert Partner for **Human Machine Interfaces**

# 704.032.7 - Illuminated pushbutton round - Actuator

## **Dimensions**



# **Mounting cut-outs**



# Wiring diagrams



### **Additional information**

Frontring with protective cover to be mounted with a torque of 0.4 Nm onto actuator

Max. 3 switching elements can be clipped on

The colour of anodised aluminium parts can vary due to technical production reasons

Frontring with protective cover to be mounted with a torque of 0.4 Nm onto actuator

e a o

Stand: 16.09.2020