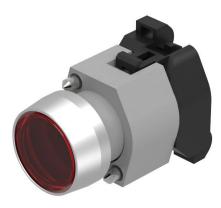

# 704.032.2 - Illuminated pushbutton round - Actuator

Attention: The preview is based on a sample product. This can differ from your current configuration.

### Function

Illuminated pushbutton

raised Ø 29 mm round Ø 22.3 mm Nature Aluminium anodised Grey Plastic Red Red IP65 Red illuminative Plastic transparent flush Momentary Screw terminal 0.056 kg

3