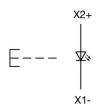

his can differ from your current configuration.

### Attribute

Design Front dimension Front form Mounting cut-out Front bezel colour Front bezel material Front bezel surface Housing colour Housing material Illumination colour Illuminative colour IP front protection Lens colour Lens illumination Lens material Lens optics Lens shape Switching action Terminal Weight

#### Schaltelement

max. number of switching elements

### Function

Illuminated pushbutton

raised Ø 29 mm round Ø 22.3 mm Nature Aluminium anodised Grey Plastic Red Red IP65 Red illuminative Plastic transparent flush Momentary Screw terminal 0.056 kg

3

# EAO – Your Expert Partner for Human Machine Interfaces

# 704.032.2 - Illuminated pushbutton round - Actuator

### Dimensions



## Mounting cut-outs



## Wiring diagrams



#### Additional information

Frontring with protective cover to be mounted with a torque of 0.4 Nm onto actuator Max. 3 switching elements can be clipped on The colour of anodised aluminium parts can vary due to technical production reasons Frontring with protective cover to be mounted with a torque of 0.4 Nm onto actuator