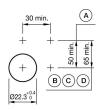

on a sample product. This can differ from your current configuration.

### Attribute

Design Front dimension Front form Mounting cut-out Front bezel colour Front bezel material Front bezel surface Housing colour Housing material Illumination colour Illuminative colour IP front protection Lens colour Lens illumination Lens material Lens optics Lens shape Switching action Terminal Weight

#### Schaltelement

max. number of switching elements

### Function

Illuminated pushbutton

raised Ø 29 mm round Ø 22.3 mm Nature Aluminium anodised Grey Plastic Red Red IP65 Red illuminative Plastic transparent flush Momentary Screw terminal 0.056 kg

3

# EAO – Your Expert Partner for Human Machine Interfaces

# 704.032.2 - Illuminated pushbutton round - Actuator

### Dimensions



## Mounting cut-outs



## Wiring diagrams



#### Additional information

Frontring with protective cover to be mounted with a torque of 0.4 Nm onto actuator Max. 3 switching elements can be clipped on The colour of anodised aluminium parts can vary due to technical production reasons Frontring with protective cover to be mounted with a torque of 0.4 Nm onto actuator