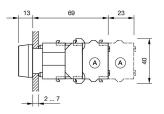

n: The preview is based on a sample product. This can differ from your current configuration.

### Attribute

Design Front dimension Front form Mounting cut-out Front bezel colour Front bezel material Front bezel surface Housing colour Housing material Illumination colour Illuminative colour IP front protection Lens colour Lens illumination Lens material Lens optics Lens shape Switching action Terminal Weight

#### Schaltelement

max. number of switching elements

### Function

Illuminated pushbutton

raised Ø 29 mm round Ø 22.3 mm Nature Aluminium anodised Grey Plastic Red Red IP65 Red illuminative Plastic transparent flush Momentary Screw terminal 0.056 kg

3

# EAO – Your Expert Partner for Human Machine Interfaces

# 704.032.2 - Illuminated pushbutton round - Actuator

### Dimensions



## Mounting cut-outs



## Wiring diagrams



#### Additional information

Frontring with protective cover to be mounted with a torque of 0.4 Nm onto actuator Max. 3 switching elements can be clipped on The colour of anodised aluminium parts can vary due to technical production reasons Frontring with protective cover to be mounted with a torque of 0.4 Nm onto actuator