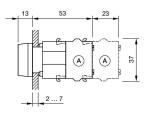

04.012.0 - Pushbutton round - Actuator

### 704.012.0 - Pushbutton round - Actuator



Attention: The preview is based on a sample product. This can differ from your current configuration.

### Attribute

Design Front dimension Front form Mounting cut-out Weight Front bezel colour Front bezel material Front bezel surface Housing colour Housing material IP front protection Lens colour Lens illumination Lens material Lens optics Lens shape Switching action

raised Ø 29 mm round Ø 22.3 mm 0.04 kg Nature Aluminium anodised Grey Plastic IP65 Black non illuminative Plastic opaque flush Momentary

3

#### Schaltelement

max. number of switching elements

## Function

Pushbutton



# EAO – Your Expert Partner for Human Machine Interfaces

# 704.012.0 - Pushbutton round - Actuator

### Dimensions



### Mounting cut-outs



### Wiring diagrams



#### **Additional information**

Max. 3 switching elements can be clipped on Frontring with protective cover to be mounted with a torque of 0.4 Nm onto actuator Frontring with protective cover to be mounted with a torque of 0.4 Nm onto actuator