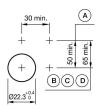

nd - Actuator

### 704.012.0 - Pushbutton round - Actuator



Attention: The preview is based on a sample product. This can differ from your current configuration.

### Attribute

Design Front dimension Front form Mounting cut-out Weight Front bezel colour Front bezel material Front bezel surface Housing colour Housing material IP front protection Lens colour Lens illumination Lens material Lens optics Lens shape Switching action

raised Ø 29 mm round Ø 22.3 mm 0.04 kg Nature Aluminium anodised Grey Plastic IP65 Black non illuminative Plastic opaque flush Momentary

3

#### Schaltelement

max. number of switching elements

## Function

Pushbutton



# EAO – Your Expert Partner for Human Machine Interfaces

# 704.012.0 - Pushbutton round - Actuator

### Dimensions



### Mounting cut-outs



### Wiring diagrams



#### **Additional information**

Max. 3 switching elements can be clipped on Frontring with protective cover to be mounted with a torque of 0.4 Nm onto actuator Frontring with protective cover to be mounted with a torque of 0.4 Nm onto actuator