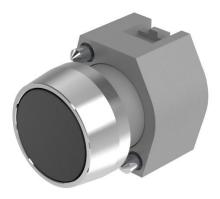

### 704.012.0 - Pushbutton round - Actuator

Attention: The preview is based on a sample product. This can differ from your current configuration.

### Attribute

Design Front dimension Front form Mounting cut-out Weight Front bezel colour Front bezel material Front bezel surface Housing colour Housing material IP front protection Lens colour Lens illumination Lens material Lens optics Lens shape Switching action

raised Ø 29 mm round Ø 22.3 mm 0.04 kg Nature Aluminium anodised Grey Plastic IP65 Black non illuminative Plastic opaque flush Momentary

3