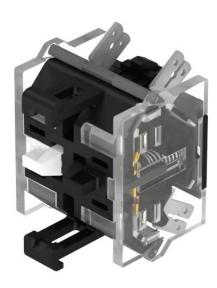

## 704.915.5 - Switching element

#### 704.915.5 - Switching element

Attention: The preview is based on a sample product. This can differ from your current configuration.

### Attribute

Contacts 1 NC / 1 NO
Contact material Silver
IP Protection IP00

Operating Voltage/Current Switching current

Switching system Slow-make switching element Switching voltage 500 V

Switching voltage kind of Terminal Plug-in terminal Weight 0.028 kg
Switching rating 500 V AC @ 6 A