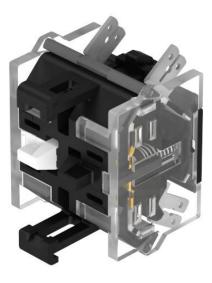

### 704.915.4 - Switching element

Attention: The preview is based on a sample product. This can differ from your current configuration.

#### Attribute

Contacts Contact material IP Protection Operating Voltage/Current Switching current Switching system Switching voltage Switching voltage kind of Terminal Weight Switching rating 2 NC Silver IP00

6 A Slow-make switching element 500 V AC Plug-in terminal 0.028 kg 500 V AC @ 6 A