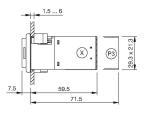

r from your current configuration.

#### Mounting

Mounting cut-out 22 mm x 30 mm

Design flush

Front

Front dimension 24 mm x 36 mm

Front bezel colour black
Front bezel material Plastic
Front shape rectangular

Other Attributes

Weight 0,044 kg

Operating-/Indication part

Lens illumination

**IP-Rating** 

Front protection IP65

**Connection Method** 

Terminal Screw terminal

**Actuator** 

Switching action Momentary
Housing colour black
Housing material Plastic

Switching element

Switching system Snap-action switching element

Contacts 2 NO
Switching voltage 400 V AC
Switching current 10 A
Contact material Silver

**Function** 

Illuminated pushbutton

# EAO – Your Expert Partner for **Human Machine Interfaces**

## 22-213.011 - Illuminated pushbutton actuator

#### **Dimensions**



X = Screw terminal

## **Mounting cut-outs**



### Wiring diagram



## Legend

Contacts: NO = Normally open Switching action: B = Momentary