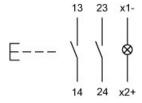

### Wiring diagram

## Legend

Contacts: NO = Normally open Switching action: B = Momentary