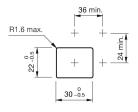

## **Mounting cut-outs**

#### Mounting

Mounting cut-out 22 mm x 30 mm

Design flush

Front

Front dimension 24 mm x 36 mm

Front bezel colour black
Front bezel material Plastic
Front shape rectangular

Other Attributes

Weight 0,044 kg