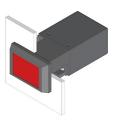

## 22-213.011 - Illuminated pushbutton actuator

Attention: The preview is based on a sample product. This can differ from your current configuration.

#### Mounting

Mounting cut-out 22 mm x 30 mm

Design flush

Front

Front dimension 24 mm x 36 mm

Front bezel colour black
Front bezel material Plastic
Front shape rectangular

Other Attributes

Weight 0,044 kg