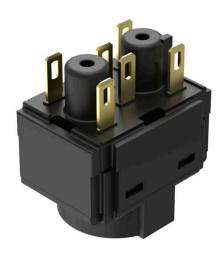

# EAO – Your Expert Partner for **Human Machine Interfaces**

# 61-8620.37 - Switching element

### 61-8620.37 - Switching element



Attention: The preview is based on a sample product. This can differ from your current configuration.

#### **Attribute**

Contacts 2 NO Contact material Gold IP Protection IP40

Operating Voltage/Current Switching current

Switching system Slow-make switching element

Switching voltage 50 V Switching voltage kind of AC/DC

Terminal Plug-in terminal Weight 0.008 kg

Switching rating 50 V AC/DC @ 0,3 A

# EAO – Your Expert Partner for **Human Machine Interfaces**

# 61-8620.37 - Switching element

## **Component layouts**



## Wiring diagrams



#### **Additional information**

With lamp terminal Contacts: NO = Normally open