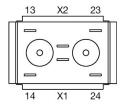

# EAO – Your Expert Partner for **Human Machine Interfaces**

# 61-8620.37 - Switching element

### 61-8620.37 - Switching element



Attention: The preview is based on a sample product. This can differ from your current configuration.

#### **Attribute**

Contacts 2 NO Contact material Gold IP Protection IP40

Operating Voltage/Current Switching current

Switching system Slow-make switching element

Switching voltage 50 V Switching voltage kind of AC/DC

Terminal Plug-in terminal Weight 0.008 kg

Switching rating 50 V AC/DC @ 0,3 A

# EAO – Your Expert Partner for **Human Machine Interfaces**

# 61-8620.37 - Switching element

## **Component layouts**



## Wiring diagrams



#### **Additional information**

With lamp terminal Contacts: NO = Normally open