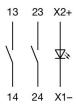

# EAO – Your Expert Partner for **Human Machine Interfaces**

# 61-8620.37 - Switching element

### 61-8620.37 - Switching element



Attention: The preview is based on a sample product. This can differ from your current configuration.

#### **Attribute**

Contacts 2 NO Contact material Gold IP Protection IP40

Operating Voltage/Current Switching current

Switching system Slow-make switching element

Switching voltage 50 V Switching voltage kind of AC/DC

Terminal Plug-in terminal Weight 0.008 kg

Switching rating 50 V AC/DC @ 0,3 A

# EAO – Your Expert Partner for **Human Machine Interfaces**

# 61-8620.37 - Switching element

## **Component layouts**



## Wiring diagrams



#### **Additional information**

With lamp terminal Contacts: NO = Normally open