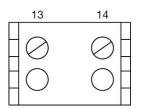

# EAO – Your Expert Partner for Human Machine Interfaces

## 61-8615.11 - Switching element

#### 61-8615.11 - Switching element



Attention: The preview is based on a sample product. This can differ from your current configuration.

#### Attribute

Contacts Contact material IP Protection Operating Travel Operating Voltage/Current Switching current Switching system Switching voltage Switching voltage kind of Terminal Weight Switching rating 1 NO Silver IP40 10 mm

5 A Slow-make switching element 250 V AC/DC Screw terminal 0.008 kg 250 V AC/DC @ 5 A



# EAO – Your Expert Partner for Human Machine Interfaces

## 61-8615.11 - Switching element

### **Component layouts**



### Wiring diagrams



Additional information Contacts: NC = Normally closed, NO = Normally open Without lamp terminal