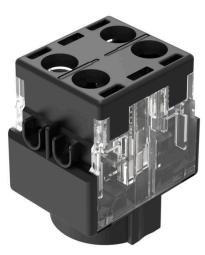

#### 61-8615.11 - Switching element

Attention: The preview is based on a sample product. This can differ from your current configuration.

#### Attribute

Contacts Contact material IP Protection Operating Travel Operating Voltage/Current Switching current Switching system Switching voltage Switching voltage kind of Terminal Weight Switching rating 1 NO Silver IP40 10 mm

5 A Slow-make switching element 250 V AC/DC Screw terminal 0.008 kg 250 V AC/DC @ 5 A