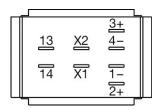

# EAO – Your Expert Partner for Human Machine Interfaces

## 61-8212.22 - Switching element

1 NO

Gold

#### 61-8212.22 - Switching element



Attention: The preview is based on a sample product. This can differ from your current configuration.

#### Attribute

Contacts Contact material Diode 1N4007 Operating Voltage/Current Switching current Switching system Switching voltage Switching voltage kind of Terminal Weight Switching rating

2 5 A Snap-action switching element 250 V AC/DC Plug-in terminal 0.007 kg 250 V AC/DC @ 5 A



# EAO – Your Expert Partner for Human Machine Interfaces

# 61-8212.22 - Switching element

## **Component layouts**



### Wiring diagrams



Additional information With lamp terminal Contacts: NC = Normally closed, NO = Normally open