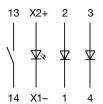

### Wiring diagrams

Additional information With lamp terminal Contacts: NC = Normally closed, NO = Normally open