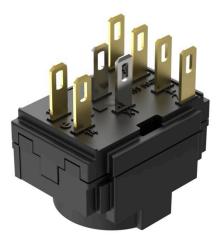

# EAO – Your Expert Partner for Human Machine Interfaces

## 61-8212.22 - Switching element

1 NO

Gold

#### 61-8212.22 - Switching element



Attention: The preview is based on a sample product. This can differ from your current configuration.

#### Attribute

Contacts Contact material Diode 1N4007 Operating Voltage/Current Switching current Switching system Switching voltage Switching voltage kind of Terminal Weight Switching rating

2 5 A Snap-action switching element 250 V AC/DC Plug-in terminal 0.007 kg 250 V AC/DC @ 5 A



# EAO – Your Expert Partner for Human Machine Interfaces

# 61-8212.22 - Switching element

## **Component layouts**



### Wiring diagrams



Additional information With lamp terminal Contacts: NC = Normally closed, NO = Normally open