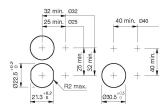

Illuminated pushbutton standard



Attention: The preview is based on a sample product. This can differ from your current configuration.

Mounting Mounting cut-out

Design

Front dimension Front shape Front bezel colour Front bezel material

Other Attributes Weight

Operating-/Indication part Lens illumination illuminative

IP-Rating Front protection

Actuator Switching action Housing colour Housing material

Switching element Switching system

Function Illuminated pushbutton Ø 30,5 mm flush

Ø 40 mm round natural anodized Aluminium

0,022 kg

munninau

IP67

Momentary natural anodized Aluminium

Short-travel element



# EAO – Your Expert Partner for Human Machine Interfaces

## 84-1221.7 - Illuminated pushbutton standard

### Dimensions



F1 = Flat ribbon cable

### Mounting cut-outs



### Wiring diagram



#### Additional information

Illuminated lens, non-illuminated bezel The colour of anodized aluminium parts can vary due to technical production reasons

**Legend** Switching action: B = Momentary