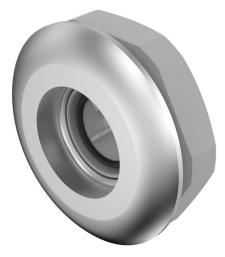

Other Attributes Weight

Operating-/Indication part Lens illumination illuminative

IP-Rating Front protection

Actuator Switching action Housing colour Housing material

Switching element Switching system

Function Illuminated pushbutton Ø 30,5 mm flush

Ø 40 mm round natural anodized Aluminium

0,022 kg

munninau

IP67

Momentary natural anodized Aluminium

Short-travel element