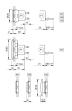

### Dimensions

F1 = Flat ribbon cable

### Mounting cut-outs

### Wiring diagram