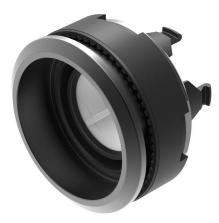

## 84-1201.0 - Illuminated pushbutton standard

Attention: The preview is based on a sample product. This can differ from your current configuration.

Mounting Mounting cut-out Design

Front Front dimension Front shape Front bezel colour Front bezel material

Function Illuminated pushbutton

Ø 22,3 mm flush

Ø 25 mm round black anodized Aluminium

0,008 kg

IP67

Momentary black anodized Aluminium

Short-travel element