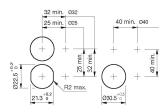

inated pushbutton standard



Attention: The preview is based on a sample product. This can differ from your current configuration.

Mounting Mounting cut-out Design

Front Front dimension Front shape Front bezel colour Front bezel material

**Other Attributes** Weight

**Operating-/Indication part** Lens illumination illuminative

**IP-Rating** Front protection

Actuator Switching action Housing colour Housing material

Switching element Switching system

Function Illuminated pushbutton

Ø 22,3 mm flush

Ø 25 mm round black anodized Aluminium

0,008 kg

IP67

Momentary black anodized Aluminium

Short-travel element



## EAO – Your Expert Partner for Human Machine Interfaces

## 84-1201.0 - Illuminated pushbutton standard

#### Dimensions



F1 = Flat ribbon cable

### Mounting cut-outs



## Wiring diagram



#### Additional information

Illuminated lens, non-illuminated bezel The colour of anodized aluminium parts can vary due to technical production reasons

**Legend** Switching action: B = Momentary