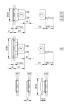

minated pushbutton standard

## 84-1201.0 - Illuminated pushbutton standard



Attention: The preview is based on a sample product. This can differ from your current configuration.

Mounting Mounting cut-out Design

Front Front dimension Front shape Front bezel colour Front bezel material

**Other Attributes** Weight

**Operating-/Indication part** Lens illumination illuminative

**IP-Rating** Front protection

Actuator Switching action Housing colour Housing material

Switching element Switching system

Function Illuminated pushbutton

Ø 22,3 mm flush

Ø 25 mm round black anodized Aluminium

0,008 kg

IP67

Momentary black anodized Aluminium

Short-travel element



## EAO – Your Expert Partner for Human Machine Interfaces

## 84-1201.0 - Illuminated pushbutton standard

#### Dimensions



F1 = Flat ribbon cable

### Mounting cut-outs



## Wiring diagram



#### Additional information

Illuminated lens, non-illuminated bezel The colour of anodized aluminium parts can vary due to technical production reasons

**Legend** Switching action: B = Momentary