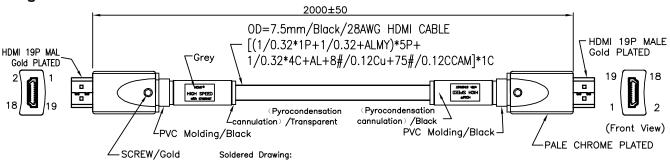

## **Diagram**

**Dimensions: Millimetres** 

## **Part Number Table**

| Description                    | Part Number |
|--------------------------------|-------------|
| HDMI 19P Male to HDMI 19P Male | PS000040    |

Important Notice: This data sheet and its contents (the "Information") belong to the members of the AVNET group of companies (the "Group") or are licensed to it. No licence is granted for the use of it other than for information purposes in connection with the products to which it relates. No licence of any intellectual property rights is granted. The Information is subject to change without notice and replaces all data sheets previously supplied. The Information supplied is believed to be accurate but the Group assumes no responsibility for its accuracy or completeness, any error in or omission from it or for any use made of it. Users of this data sheet should check for themselves the Information and the suitability of the products for their purpose and not make any assumptions based on information included or omitted. Liability for loss or damage resulting from any reliance on the Information or use of it (including liability resulting from negligence or where the Group was aware of the possibility of such loss or damage arising) is excluded. This will not operate to limit or restrict the Group's liability for death or personal injury resulting from its negligence. Multicomp Pro is the registered trademark of Premier Farnell Limited 2019.