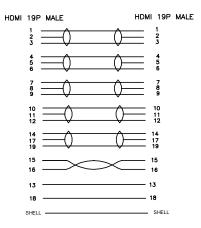

## **Diagram**

**Dimensions: Millimetres** 

## **Part Number Table**

| Description                    | Part Number |
|--------------------------------|-------------|
| HDMI 19P Male to HDMI 19P Male | PS000040    |

Important Notice: This data sheet and its contents (the "Information") belong to the members of the AVNET group of companies (the "Group") or are licensed to it. No licence is granted for the use of it other than for information purposes in connection with the products to which it relates. No licence of any intellectual property rights is granted. The Information is subject to change without notice and replaces all data sheets previously supplied. The Information supplied is believed to be accurate but the Group assumes no responsibility for its accuracy or completeness, any error in or omission from it or for any use made of it. Users of this data sheet should check for themselves the Information and the suitability of the products for their purpose and not make any assumptions based on information included or omitted. Liability for loss or damage resulting from any reliance on the Information or use of it (including liability resulting from negligence or where the Group was aware of the possibility of such loss or damage arising) is excluded. This will not operate to limit or restrict the Group's liability for death or personal injury resulting from its negligence. Multicomp Pro is the registered trademark of Premier Farnell Limited 2019.