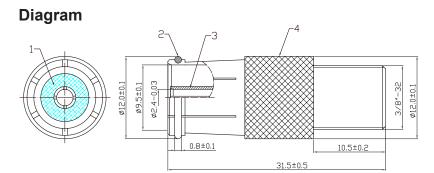

## **Specifications**

Adaptor Type : Straight Adaptor Connector Type A : F Receptacle Connector Type B : PAL Receptacle

**Dimensions: Millimetres** 

## **Material Specifications**

| No. | Parameter  | Material |
|-----|------------|----------|
| 1   | Dielectric | POM      |
| 2   | Ferrule    | Ferrous  |
| 3   | Pin        | Copper   |
| 4   | Body       | Copper   |