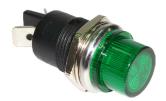

# LED Panel Mount Indicator Diffused Green

#### **Specifications**

Ratings

: 12VDC

Insulation Resistance : 100MΩ Min. @ 500V DC

Dielectric Strength : 500VAC/1 minute
Operating Temperature : -20°C to +80°C

LED Colour : Green

LED Lens Colour : Diffused Green

### **Material Specifications**

Frame Material : PBT, Black
Lens Material : PMMA, Green
Base Material : PBT, Black

Terminal Material : Brass, Nickel Plated