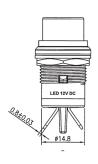

## Diagram

Dimensions : Millimetres Tolerances ±0.3mm

#### **Specifications**

Ratings

: 12VDC

Insulation Resistance : 100MΩ Min. @ 500V DC

Dielectric Strength : 500VAC/1 minute
Operating Temperature : -20°C to +80°C

LED Colour : Green

LED Lens Colour : Diffused Green