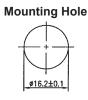

Forward Voltage (VF) : 3.5V

Forward Current (IF) : 20mA

Luminous Intensity (Iv) : 600mcd

View Angle : 100(degree)

Mounting Type : Panel

Mounting Hole Dia. : 16.2mm

Terminal Type : Quick Connect

## Diagram

Dimensions : Millimetres Tolerances ±0.3mm