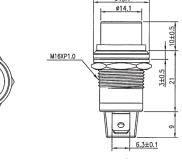

## Diagram

Dimensions : Millimetres Tolerances ±0.3mm

Forward Voltage (VF) : 3.5V

Forward Current (IF) : 20mA

Luminous Intensity (Iv) : 600mcd

View Angle : 100(degree)

Mounting Type : Panel

Mounting Hole Dia. : 16.2mm

Terminal Type : Quick Connect