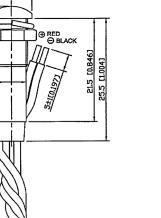

## Diagram

Dimensions : Millimetres (Inches) Tolerances ±0.3mm (0.012")

#### **Mounting Hole**

**Circuit Diagram** 