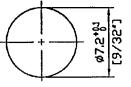

#### **Mounting Hole**

**Circuit Diagram** 

### **Specifications**

Ratings Insulation Resistance **Dielectric Strength** LED Colour Luminous Intensity Mounting Type Mounting Hole Dia. **Terminal Type** Housing Material

- : 12V DC, 20mA Max.
- : 100MΩ Min. @ 500V DC
- : 1500V AC/1 minute
- : Clear Red
- : 110mcd (Typ.) (Card) / 600lux (Min.)
- : Panel
- : 7.2mm
- : Wire Lead (Black / Red)
- : PC, Red