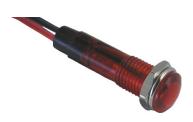

### LED Panel Mount Indicator **Clear Red**

### **Specifications**

Ratings Insulation Resistance **Dielectric Strength** LED Colour Luminous Intensity Mounting Type Mounting Hole Dia. **Terminal Type** Housing Material

- : 12V DC, 20mA Max.
- : 100MΩ Min. @ 500V DC
- : 1500V AC/1 minute
- : Clear Red
- : 110mcd (Typ.) (Card) / 600lux (Min.)
- : Panel
- : 7.2mm
- : Wire Lead (Black / Red)
- : PC, Red