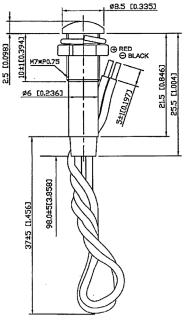

### LED Panel Mount Indicator **Clear Red**

# **multicomp** PRO

RoHS

Compliant



### **Specifications**

Ratings Insulation Resistance **Dielectric Strength** LED Colour Luminous Intensity Mounting Type Mounting Hole Dia. **Terminal Type** Housing Material

- : 12V DC, 20mA Max.
- : 100MΩ Min. @ 500V DC
- : 1500V AC/1 minute
- : Clear Red
- : 110mcd (Typ.) (Card) / 600lux (Min.)
- : Panel
- : 7.2mm
- : Wire Lead (Black / Red)
- : PC, Red

## Diagram



Dimensions : Millimetres (Inches) Tolerances ±0.3mm (0.012")

### **Part Number Table**

| Description                                                               | Part Number       |
|---------------------------------------------------------------------------|-------------------|
| LED Panel Mount Indicator, Wired, Clear Red, 7.2mm, 12V DC, 0.02A, 110mcd | MCR9-120L1-11-RR3 |

Important Notice : This data sheet and its contents (the "Information") belong to the members of the AVNET group of companies (the "Group") or are licensed to it. No licence is granted for the use of it other than for information purposes in connection with the products to which it relates. No licence of any intellectual property rights is granted. The Information is subject to change without notice and replace