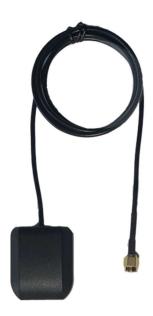

## External GPS Antenna

External GPS/Glonass antenna and cable. Includes antenna, cable assembly with nut and magnet (with base sticker) to attach GPS antenna to external metal surfaces. This GPS antenna has been optimised to work with the NEW Pytrack 2.0 X shield. Pytrack 2.0 X shield is NOT included

External GPS + Glonass antenna and cable.

- Active External Antenna
- Includes Magnet with base sticker to attach GPS to metal surface
- SMA Connector straight head
- Cable length: 2 meters
- VSWR: 2.0 MAX
- LNA Gain: 28±3dB
- Noise Figure: 2.0dB Typical
- Voltage: 3~5V
- Coaxial Cable: RG-174