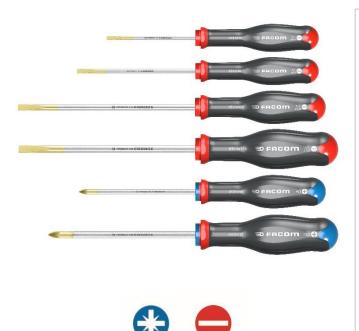

## Content;

- AT3.5x75 3.5mm x 75mm Slotted Screwdriver
- AT4x100 4mm x 100mm Slotted Screwdriver
- AT5.5x150 5.5mm x 150mm Slotted Screwdriver
- AT6.5x150 6.5mm x 150 mm Slotted Screwdriver
- ATD1x100 PZ1 x 100mm Pozi-Drive<sup>®</sup> Screwdriver
- ATD2x125 PZ2 x 125mm Pozi-Drive® Screwdriver