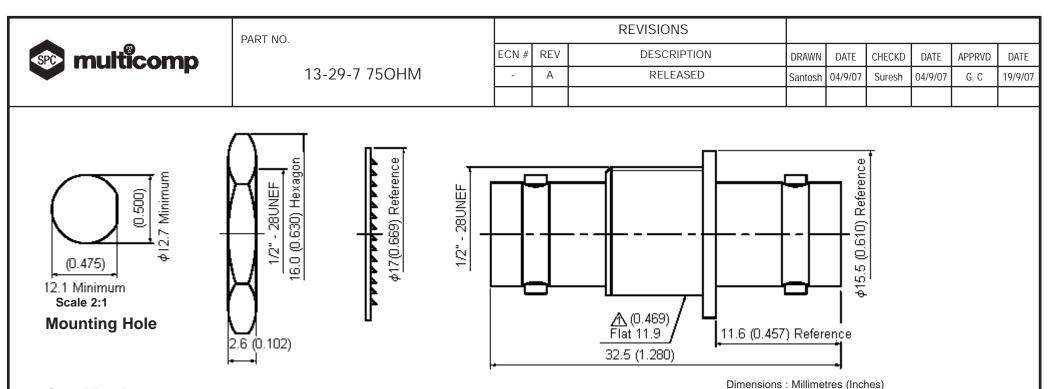

**Specifications:** 

Bodies: Brass per JIS-C3604.Centre Contact: Brass per JIS-C3604.Part to be clean and free of burrs.

## **Specification Table**

| 6 Centre Contact Gold   Brass Brass                                                         | Number                                                                                                                                                                                                                                                                                                 | Description    | Material | Finish                         | Part Number   |                        |  |
|---------------------------------------------------------------------------------------------|--------------------------------------------------------------------------------------------------------------------------------------------------------------------------------------------------------------------------------------------------------------------------------------------------------|----------------|----------|--------------------------------|---------------|------------------------|--|
| 2 Washer Iron   3 Insulation POM   4 Body Brass   5 Insulation ABS   6 Centre Contact Brass | 1                                                                                                                                                                                                                                                                                                      | Nut            | Brass    | Niekel 400" Minimum            |               |                        |  |
| 4 Body Brass Nickel 100μ" Minimum   5 Insulation ABS None   6 Centre Contact Brass Gold     | 2                                                                                                                                                                                                                                                                                                      | Washer         | Iron     | – Nickei 100µ Minimum          |               |                        |  |
| 5 Insulation ABS None   6 Centre Contact Brass Gold                                         | 3                                                                                                                                                                                                                                                                                                      | Insulation     | POM      | None                           |               |                        |  |
| 6 Centre Contact Brass Gold                                                                 | 4                                                                                                                                                                                                                                                                                                      | Body           | Brass    | Nickel 100µ" Minimum           | 13-29-7 75OHM |                        |  |
| Brass                                                                                       | 5                                                                                                                                                                                                                                                                                                      | Insulation     | ABS      | None                           |               | http://www.farnell.com |  |
|                                                                                             | 6                                                                                                                                                                                                                                                                                                      | Centre Contact | Durana   | Gold                           |               | http://www.newark.com  |  |
|                                                                                             | 7                                                                                                                                                                                                                                                                                                      | Washer         | Brass    | Nickel 100µ" Minimum           |               | http://www.cpc.co.uk   |  |
|                                                                                             | nd its contents (the "Information") belong to the Premier Farnell Group<br>re licensed to it. No licence is granted for the use of it other than for<br>uses in connection with the products to which it relates. No licence<br>property rights is granted. The Information is subject to change with- |                |          | DRAWN BY: DA<br>Santosh 04/09/ |               | 13-29-7 750HM          |  |