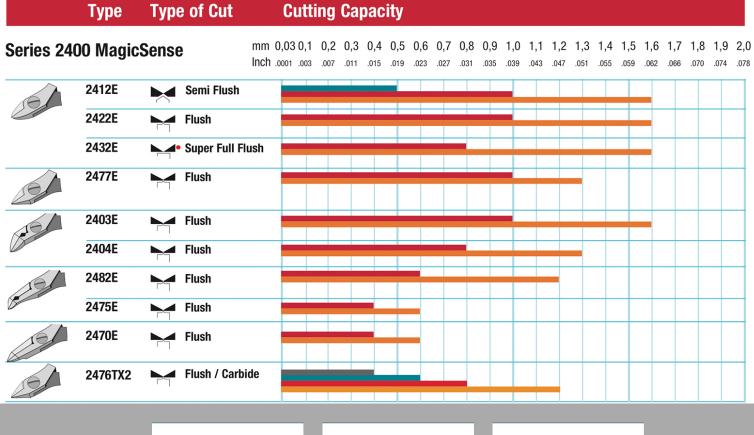

## The Perfect Cut - Strong, sharp and precise, every time

The Weller Erem Series 2400 Magic Sense is a range of medium-sized precision cutters that combines robustness, visibility and accessibility. A large variety of head shapes for precision work in hard-to-reach areas. The optimized ergonomic shape of the Series 2400 MagicSense prevents hand fatigue. These cutters are manufactured from improved induction-hardened cutting edges up to 64 – 65 HRc for an extremely long service life. The cutting edges are made from special tool steel. The precision cutters have a nonreflecting surface, are ESD safe and resharpenable.