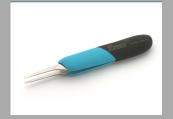

## 2476TX2

Product no.: 2476TX2

Side cutter - oval head, hard metal blades

Fits for all cutting applications where easy access is

Series 2400 MagicSense model

## THE PERFECT CUT

Strong, sharp and precise - every time

| Length mm                                    | 128             |
|----------------------------------------------|-----------------|
| Length of cutting edges mm                   | 9               |
| Head width mm                                | 11              |
| Head thickness mm                            | 6               |
| Head length mm                               | 17.5            |
| Max. cutting capability – hard wire mm       | Ø 0,5           |
| Weight in oz                                 | 2.589           |
| Length of cutting edges Inches               | 0.354           |
| Head width Inches                            | 0.433           |
| Head thickness Inches                        | 0.236           |
| Head length Inches                           | 0.689           |
| ESD-safe                                     | on              |
| Cut                                          | Flush           |
| Max. cutting capability – medium hardness mm | Ø 0,8           |
| Max. cutting capability – copper wire mm     | Ø 1,2           |
| Length inches                                | 5.039           |
| Weight in g                                  | 73.4            |
| Erem applications                            | Microelectronic |