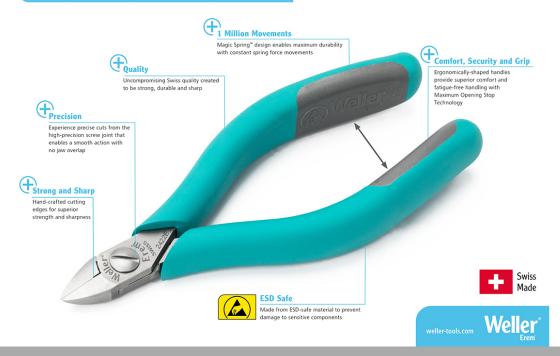

## The Perfect Cut - Strong, sharp and precise, every time

The Weller Erem Series 2400 Magic Sense is a range of medium-sized precision cutters that combines robustness, visibility and accessibility. A large variety of head shapes for precision work in hard-to-reach areas. The optimized ergonomic shape of the Series 2400 MagicSense prevents hand fatigue. These cutters are manufactured from improved induction-hardened cutting edges up to 64 – 65 HRc for an extremely long service life. The cutting edges are made from special tool steel. The precision cutters have a nonreflecting surface, are ESD safe and resharpenable.