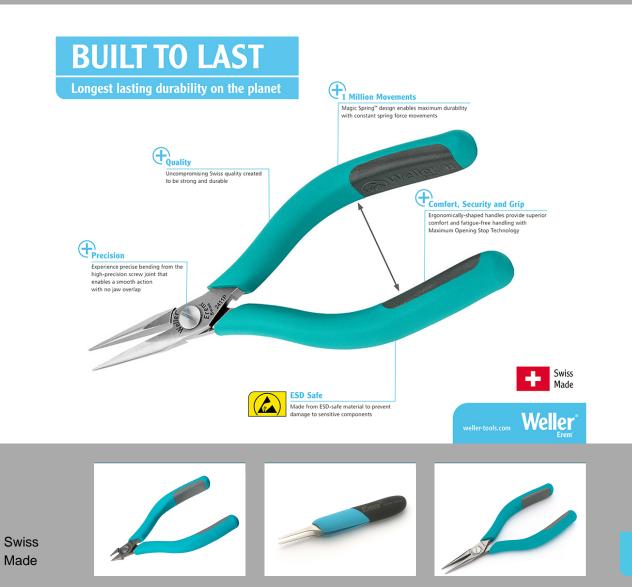

## Built to Last - Longest lasting durability on the planet

Weller Erem<sup>™</sup> Pliers are designed to ensure an accurate and sure grip every time. Manufactured with uncompromising Swiss quality and created for worldwide applications, including electronics assembly and healthcare, Weller Erem Pliers are built to last. Feel the difference with Weller Erem<sup>™</sup> – the proven choice. Every time.