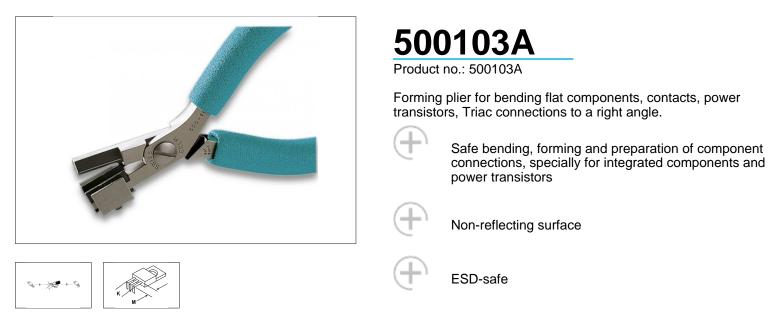

| Technical Data                         |                       |
|----------------------------------------|-----------------------|
|                                        |                       |
| Length mm                              | 120                   |
| Jaw length in mm                       |                       |
| Head width mm                          |                       |
| Head thickness mm                      |                       |
| Width of tips in mm                    |                       |
| Total height of both tips in mm        |                       |
| Length inches                          | 4.724                 |
| Jaw length inches                      |                       |
| Head width Inches                      |                       |
| Head thickness Inches                  |                       |
| Width of tips in Inches                |                       |
| Total height of both tips in<br>Inches |                       |
| ESD-safe                               | on                    |
| Erem applications                      |                       |
| Material                               | High grade tool steel |
| Weight in g                            | 79                    |
| Weight in oz                           | 2.787                 |