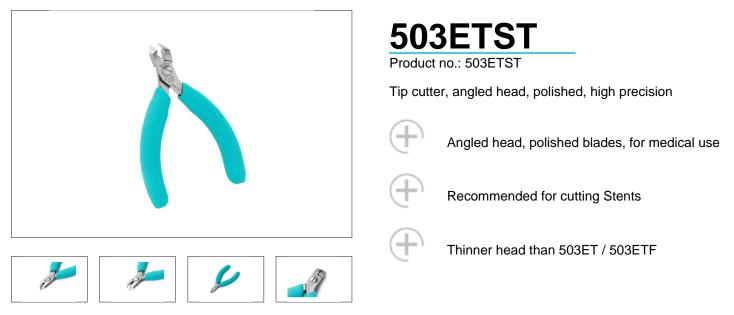

## The Perfect Cut - Strong, sharp and precise, every time

The Weller Erem Series 500 Micro is a full range of medium sized, robust, precision cutters with a wide range of head shapes. The cutters are manufactured from high grade tool steel. The cutting edges are hardened to Rockwell 63-65 HRC. The precision cutters have a nonreflecting surface, are ESD safe and resharpable.