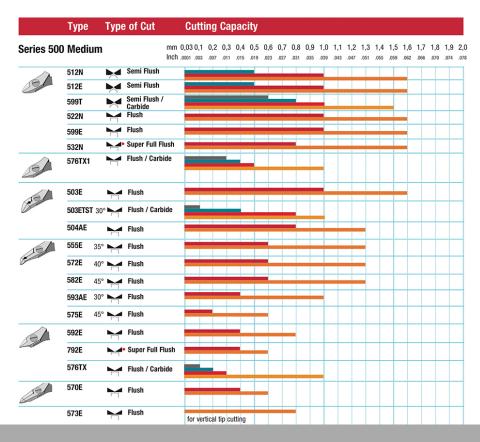

## The Perfect Cut - Strong, sharp and precise, every time

The Weller Erem Series 500 Micro is a full range of medium sized, robust, precision cutters with a wide range of head shapes. The cutters are manufactured from high grade tool steel. The cutting edges are hardened to Rockwell 63-65 HRC. The precision cutters have a nonreflecting surface, are ESD safe and resharpable.