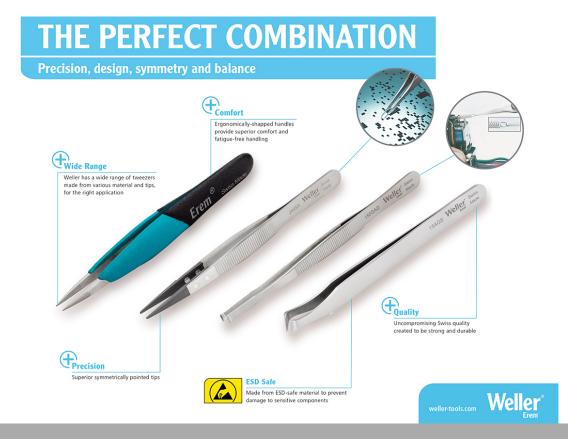

## The perfect Combination - Precision, design, symmetry and balance

Weller Erem<sup>™</sup> has a wide range of Tweezers, each designed to be strong, comfortable and precise. Manufactured with uncompromising Swiss quality and created for worldwide applications, including electronics assembly and healthcare, Weller Erem Tweezers are built to last. Feel the difference with Weller Erem<sup>™</sup> – the proven choice. Every time.