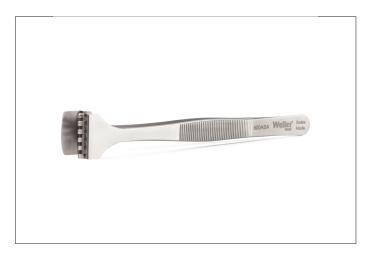

Product no.: 600ASA

Wafer tweezers with flat lower paddle and 6 upper fingers for protecting wafers against damage.

Suitable for 6" wafers

Serrated finger grips for secure handling

Special stainless steel, non-magnetic, non-rusting, acid-proof, heat-resistant

| Length mm         | 130                     |
|-------------------|-------------------------|
| Length inches     | 5.118                   |
| Tweezer shape     | 6" wafers.              |
| Erem applications | Microelectronic         |
| Material          | Special stainless steel |
| Weight in g       | 28                      |
| Weight in oz      | 0.988                   |
|                   |                         |
|                   |                         |
|                   |                         |
|                   |                         |
|                   |                         |
|                   |                         |
|                   |                         |
|                   |                         |
|                   |                         |
|                   |                         |
|                   |                         |