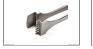

Product no.: 600ASA

Wafer tweezers with flat lower paddle and 6 upper fingers for protecting wafers against damage.

Suitable for 6" wafers

Serrated finger grips for secure handling

Special stainless steel, non-magnetic, non-rusting, acid-proof, heat-resistant

| Length mm         | 130                     |
|-------------------|-------------------------|
| Length inches     | 5.118                   |
| Tweezer shape     | 6" wafers.              |
| Erem applications | Microelectronic         |
| Material          | Special stainless steel |
| Weight in g       | 28                      |
| Weight in oz      | 0.988                   |
|                   |                         |
|                   |                         |
|                   |                         |
|                   |                         |
|                   |                         |
|                   |                         |
|                   |                         |
|                   |                         |
|                   |                         |
|                   |                         |
|                   |                         |