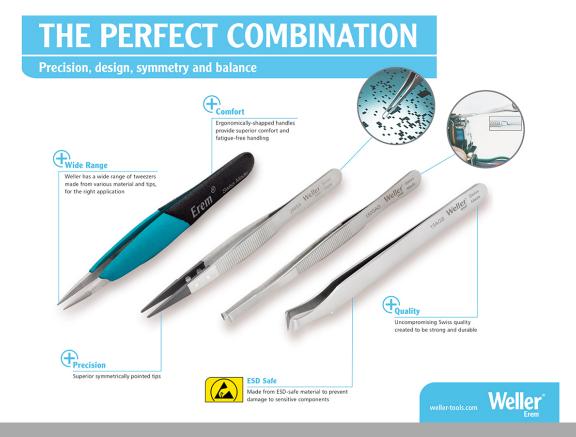

## The perfect Combination - Precision, design, symmetry and balance

Weller Erem<sup>™</sup> has a wide range of Tweezers, each designed to be strong, comfortable and precise. Manufactured with uncompromising Swiss quality and created for worldwide applications, including electronics assembly and healthcare, Weller Erem Tweezers are built to last. Feel the difference with Weller Erem<sup>™</sup> – the proven choice. Every time.