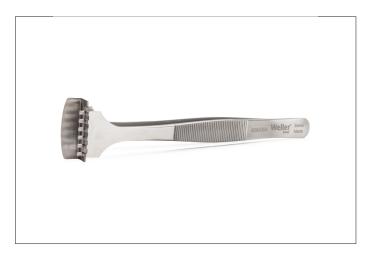

## **608ASA**

Product no.: 608ASA

Wafer tweezers with flat lower paddle and 6 upper fingers for protecting wafers against damage.

Suitable for 6" wafers

Serrated finger grips for secure handling

Special stainless steel, non-magnetic, non-rusting, acid-proof, heat-resistant

| Length mm         | 130                     |
|-------------------|-------------------------|
| Length inches     | 5.118                   |
| Tweezer shape     | 6" wafers.              |
| Erem applications | Microelectronic         |
| Material          | Special stainless steel |
| Weight in g       | 28                      |
| Weight in oz      | 0.988                   |
|                   |                         |
|                   |                         |
|                   |                         |
|                   |                         |
|                   |                         |
|                   |                         |
|                   |                         |
|                   |                         |
|                   |                         |
|                   |                         |
|                   |                         |