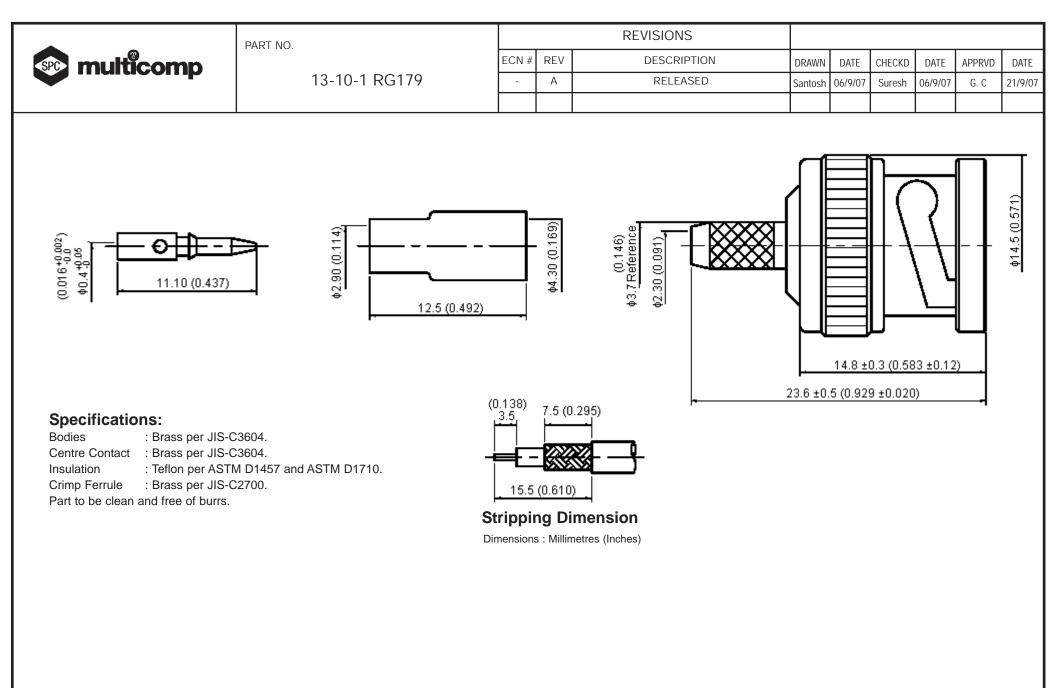

| multicomp | PART NO.      |       | REVISIONS |             |         |         |        |         |        |         |
|-----------|---------------|-------|-----------|-------------|---------|---------|--------|---------|--------|---------|
|           | 13-10-1 RG179 | ECN # | REV       | DESCRIPTION | DRAWN   | DATE    | CHECKD | DATE    | APPRVD | DATE    |
|           |               | -     | А         | RELEASED    | Santosh | 06/9/07 | Suresh | 06/9/07 | G. C   | 21/9/07 |
|           |               |       |           |             |         |         |        |         |        |         |

## **Specification Table**

| Number | Description Material |        | Finish                                   | Part Number   |  |  |
|--------|----------------------|--------|------------------------------------------|---------------|--|--|
| 1      | Body                 | Brass  |                                          |               |  |  |
| 2      | Washer               | DIASS  | Niekol 100u" Minimum                     |               |  |  |
| 3      | Spring Washer        | SK-5   | <ul> <li>Nickel 100µ" Minimum</li> </ul> | 13-10-1 RG179 |  |  |
| 4      | Washer               | Brass  |                                          |               |  |  |
| 5      | Gasket               | Rubber | None                                     |               |  |  |
| 6      | Insulation           | Teflon | - None                                   |               |  |  |
| 7      | Shell                | Zinc   | Nickel 100µ" Minimum                     |               |  |  |
| 8      | Crimp Ferrule        | Brass  |                                          |               |  |  |
| 9      | Centre Contact       | DIdSS  | Gold                                     |               |  |  |