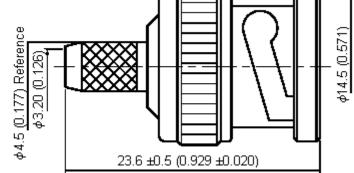

## **Specification Table**

| Number | Description    | Material | Finish               | Part Number |  |  |
|--------|----------------|----------|----------------------|-------------|--|--|
| 1      | Body           | Brass    |                      |             |  |  |
| 2      | Washer         | DIASS    | Nickel 100µ" Minimum |             |  |  |
| 3      | Spring Washer  | SK-5     |                      |             |  |  |
| 4      | Washer         | Brass    |                      |             |  |  |
| 5      | Gasket         | Rubber   | None                 | 13-10-4     |  |  |
| 6      | Insulation     | Teflon   | None                 |             |  |  |
| 7      | Shell          | Zinc     | Nickel 100µ" Minimum |             |  |  |
| 8      | Crimp Ferrule  | Brass    |                      |             |  |  |
| 9      | Centre Contact | DId55    | Gold                 |             |  |  |