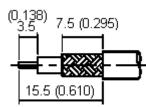

**Stripping Dimension** 

Dimensions : Millimetres (Inches)

| believed to be accurate but the Group assumes no responsibility for its accuracy or<br>completeness, any error in or omission from it or for any use made of it. Users of this<br>data sheet should check for themselves the Information and the suitability of the prod-<br>ucts for their purpose and not make any assumptions based on information included or<br>omitted. Liability for loss or damage resulting from any relance on the Information or | TOLERANCES:                                                     | DRAWN BY:    | DATE:    | DRAWING TITLE: |                     |                 |      |
|-------------------------------------------------------------------------------------------------------------------------------------------------------------------------------------------------------------------------------------------------------------------------------------------------------------------------------------------------------------------------------------------------------------------------------------------------------------|-----------------------------------------------------------------|--------------|----------|----------------|---------------------|-----------------|------|
|                                                                                                                                                                                                                                                                                                                                                                                                                                                             | UNLESS OTHERWISE                                                | Santosh      | 06/09/07 |                | D-4                 |                 |      |
|                                                                                                                                                                                                                                                                                                                                                                                                                                                             | SPECIFIED,<br>DIMENSIONS ARE<br>FOR REFERENCE<br>PURPOSES ONLY. | CHECKED BY:  | DATE:    | SIZE DWG NO.   | M10000577           | ELECTRONIC FILE | REV  |
|                                                                                                                                                                                                                                                                                                                                                                                                                                                             |                                                                 | Suresh       | 06/09/07 |                |                     | 1169729_DWG     | Α    |
|                                                                                                                                                                                                                                                                                                                                                                                                                                                             |                                                                 | APPROVED BY: | DATE:    |                |                     |                 |      |
|                                                                                                                                                                                                                                                                                                                                                                                                                                                             |                                                                 | G.Cook       | 21/09/07 | SCALE: NTS     | U.O.M.: mm (Inches) | SHEET: 1 O      | DF 2 |