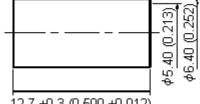

12.7 ±0.3 (0.500 ±0.012)

## **Specifications:**

| Bodies                              | : Brass per JIS-C3604.                  |  |  |  |  |  |  |
|-------------------------------------|-----------------------------------------|--|--|--|--|--|--|
| Centre Contact                      | : Brass per JIS-C3604.                  |  |  |  |  |  |  |
| Insulation                          | : Teflon per ASTM D1457 and ASTM D1710. |  |  |  |  |  |  |
| Crimp Ferrule                       | : Brass per JIS-C2700.                  |  |  |  |  |  |  |
| Part to be clean and free of burrs. |                                         |  |  |  |  |  |  |
|                                     |                                         |  |  |  |  |  |  |