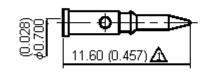

**Stripping Dimension** 

Dimensions : Millimetres (Inches)

| believed to be accurate but the Group assumes no responsibility for its accuracy or<br>completeness, any error in or omission from it or for any use made of it. Users of this<br>data sheet should check for themselves the Information and the suitability of the prod-<br>ucts for their purpose and not make any assumptions based on information included or<br>omitted. Liability for loss or damage resulting from any relance on the Information or | TOLERANCES:                                                     | DRAWN BY:    | DATE:    | DRAWING TITLE: |                     |                 |      |
|-------------------------------------------------------------------------------------------------------------------------------------------------------------------------------------------------------------------------------------------------------------------------------------------------------------------------------------------------------------------------------------------------------------------------------------------------------------|-----------------------------------------------------------------|--------------|----------|----------------|---------------------|-----------------|------|
|                                                                                                                                                                                                                                                                                                                                                                                                                                                             | UNLESS OTHERWISE                                                | Santosh      | 06/09/07 |                | D-4                 |                 |      |
|                                                                                                                                                                                                                                                                                                                                                                                                                                                             | SPECIFIED,<br>DIMENSIONS ARE<br>FOR REFERENCE<br>PURPOSES ONLY. | CHECKED BY:  | DATE:    | SIZE DWG NO.   | M10000577           | ELECTRONIC FILE | REV  |
|                                                                                                                                                                                                                                                                                                                                                                                                                                                             |                                                                 | Suresh       | 06/09/07 |                |                     | 1169729_DWG     | Α    |
|                                                                                                                                                                                                                                                                                                                                                                                                                                                             |                                                                 | APPROVED BY: | DATE:    |                |                     |                 |      |
|                                                                                                                                                                                                                                                                                                                                                                                                                                                             |                                                                 | G.Cook       | 21/09/07 | SCALE: NTS     | U.O.M.: mm (Inches) | SHEET: 1 O      | DF 2 |