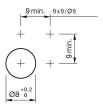

ration.

#### Mounting

#### **Front**

Front dimension 9 mm x 9 mm
Front shape square
Front bezel colour black
Front bezel material Plastic

#### **Other Attributes**

Weight 0,002 kg

#### Operating-/Indication part

Lens illumination illuminative

#### **IP-Rating**

Front protection IP40

#### **Connection Method**

Terminal Solder 2.0 x 0.5mm

#### **Actuator**

Switching action Momentary
Housing colour black
Housing material Plastic

#### Switching element

Switching system Low-level element

Contacts 1 NO Switching voltage 50 V AC Switching current 0.1 A

#### **Function**

Contact material

Illuminated pushbutton

e a o

# EAO – Your Expert Partner for **Human Machine Interfaces**

### 19-451.035 - Illuminated pushbutton actuator

#### **Dimensions**



#### **Mounting cut-outs**



#### Wiring diagram



#### **Component layout**

9 x 9 mm

Ø9 mm





#### Legend

Contacts: NO = Normally open Switching action: B = Momentary