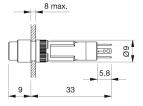

ffer from your current configuration.

#### Mounting

#### **Front**

Front dimension 9 mm x 9 mm
Front shape square
Front bezel colour black
Front bezel material Plastic

#### **Other Attributes**

Weight 0,002 kg

#### Operating-/Indication part

Lens illumination illuminative

#### **IP-Rating**

Front protection IP40

#### **Connection Method**

Terminal Solder 2.0 x 0.5mm

#### **Actuator**

Switching action Momentary
Housing colour black
Housing material Plastic

#### Switching element

Switching system Low-level element

Contacts 1 NO Switching voltage 50 V AC Switching current 0.1 A

#### **Function**

Contact material

Illuminated pushbutton

e a o

# EAO – Your Expert Partner for **Human Machine Interfaces**

### 19-451.035 - Illuminated pushbutton actuator

#### **Dimensions**



#### **Mounting cut-outs**



#### Wiring diagram



#### **Component layout**

9 x 9 mm

Ø9 mm





#### Legend

Contacts: NO = Normally open Switching action: B = Momentary