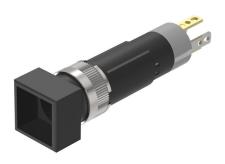

### 19-451.035 - Illuminated pushbutton actuator

#### 19-451.035 - Illuminated pushbutton actuator

Attention: The preview is based on a sample product. This can differ from your current configuration.

#### **Front**

Front dimension 9 mm x 9 mm
Front shape square
Front bezel colour black
Front bezel material Plastic

#### **Actuator**

Switching action Momentary
Housing colour black
Housing material Plastic

#### **Function**

Contact material

Illuminated pushbutton

e a o