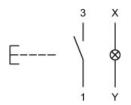

#### Wiring diagram

#### Legend

Contacts: NO = Normally open Switching action: B = Momentary