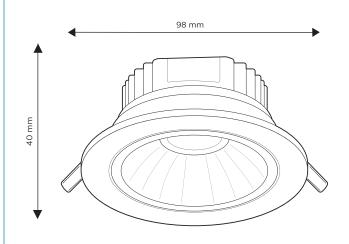

## **SPECIFICATION**

| Product code    | 778487                   |
|-----------------|--------------------------|
| Fitting         | Downlight                |
| Bulb shape      | GU10                     |
| Max Wattage     | 50W                      |
| Dimmable        | No                       |
| ССТ             | No                       |
| Diameter        | ф98mm                    |
| Height          | 40mm                     |
| Warranty        | 1 Year                   |
| Input frequency | 50Hz                     |
| Voltage         | 220-240V                 |
| Material        | Aluminium Body           |
| Packaging       | White Box + Colour Label |
| IP Rating       | IP65                     |