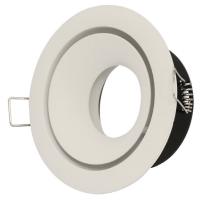

## **SPECIFICATION SHEET**

PRODUCT CODE: 778487

The TIME LED GU10 Downlight with Coloured Rings gives you total control of your lighting scheme. This versatile downlight comes with interchangeable green, blue & gold coloured trims, allowing you to change the colour without any fuss. In addition to the trims, the downlight comes with an IP65 rating, meaning it can be fitted in kitchens, living areas and bathrooms.

## STELLAR GU10 LED DOWNLIGHT WITH COLOURED RING INSERTS

NON-

1YEAR

## **SPECIFICATION**

| Product code    | 778487                   |
|-----------------|--------------------------|
| Fitting         | Downlight                |
| Bulb shape      | GU10                     |
| Max Wattage     | 50W                      |
| Dimmable        | No                       |
| ССТ             | No                       |
| Diameter        | ф98mm                    |
| Height          | 40mm                     |
| Warranty        | 1 Year                   |
| Input frequency | 50Hz                     |
| Voltage         | 220-240V                 |
| Material        | Aluminium Body           |
| Packaging       | White Box + Colour Label |
| IP Rating       | IP65                     |