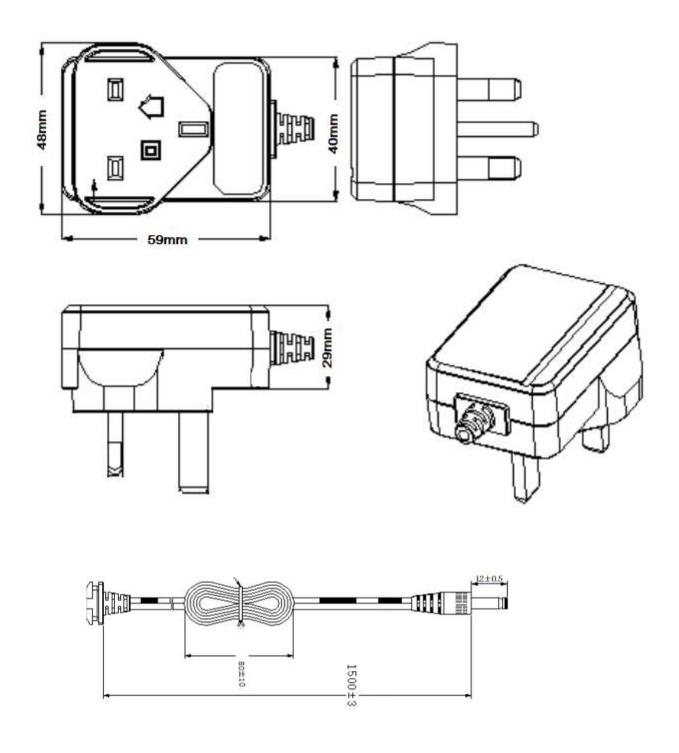

## Features:

- Supplied with fixed UK pins
- Universal 100-240vac input voltage
- Level VI efficiency
- Approved to latest EN62368-1 safety standard
- CE marked and confirms with UKCA requirement

| Part number:           | TP1004                      |
|------------------------|-----------------------------|
| Input voltage:         | 100-240vac (90-264vac max.) |
| Input frequency:       | 47 - 63Hz                   |
| Output voltage:        | 12vdc                       |
| Current:               | 1000mA (1 amp)              |
| Power:                 | 12 Watts                    |
| Protection:            | Short Circuit, Over voltage |
| Dimensions:            | 59 x 48 x 29mm              |
| Cord length:           | 1.5 metres                  |
| DC connector:          | 2.1 x 5.5 x 12mm (Female)   |
| Polarity:              | +ve (positive) centre       |
| Leakage current:       | <0.25mA                     |
| Operating temperature: | 0°C to + 40°C               |