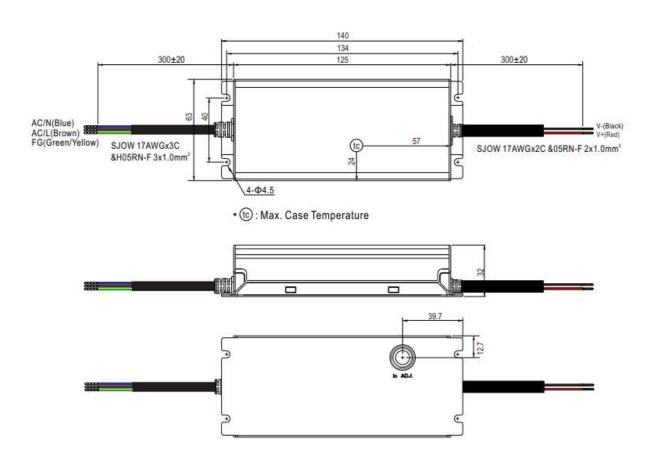

| Part number :                              | TGR-75W-12V-ADJ                                      |
|--------------------------------------------|------------------------------------------------------|
| Output:                                    | 12vdc Constant Voltage (8.4vdc to 12vdc in CC mode)  |
| Output Current Adjustable Range in CC mode | 2.5 amp to 5 amp (30 watt to 60 watts)               |
| Input voltage:                             | 100-305vac                                           |
| Input frequency:                           | 47 - 63Hz                                            |
| No load power consumption:                 | <0.5W                                                |
| Current:                                   | 5A                                                   |
| Power:                                     | 60 Watts                                             |
| Protection:                                | Short Circuit, Over current, Over voltage protection |
| Dimensions:                                | 140 x 63 x 32mm                                      |
| Weight:                                    | 580g                                                 |
| AC cord length (where supplied):           | 300mm                                                |
| DC cord length:                            | 300mm                                                |
| DC output:                                 | Red + Black -                                        |
| Polarity:                                  | No applicable                                        |
| Efficiency:                                | 91%                                                  |
| Input current RMS Max.:                    | 2.0A                                                 |
| Inrush Current at 230vac:                  | 50A max. at 230vac cold start, max. load             |
| Load regulation:                           | + / - 5%                                             |
| Safety approval:                           | UL8750, CSA22.2 EN61347-1, EN61347-2-13, EN62384     |
| M.T.B.F:                                   | 376,300.00 hours min (MIL-HDBK-217F) at 25 degrees C |
| Operating temperature:                     | -40°C to + 90°C (contact sales for derating info)    |