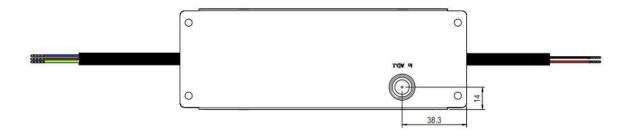

#### Features:

- 100-305VAC Ultra Wide range Input Voltage
- Fanless Design High Reliability
- IP67 rated suitable for indoor & outdoor use
- Protections OVP, SCP, OCP, OTP
- 5 Year Warranty

The Tiger Power range of LED drivers feature a comprehensive range of safety approvals for truly global requirements and meet latest energy efficiency legislation. The TGR-150W-12V-ADJ 12vdc 12.5 amp model provides a reliable constant voltage output at up to 5 amps continuous, suitable for a wide range of applications. The output current can be set using the on board pot on the underside of the led driver to between 6.5 amp and 12.5 amp. When used in constant current mode, the output voltage adjusts between 8.4vdc and 12vdc

| Part number :                              | TGR-150W-12V-ADJ                                     |
|--------------------------------------------|------------------------------------------------------|
| Output:                                    | 12vdc Constant Voltage (8.4vdc to 12vdc in CC mode)  |
| Output Current Adjustable Range in CC mode | 6.5 amp to 12.5 amp (78 watt to 60 watts)            |
| Input voltage:                             | 100-305vac                                           |
| Input frequency:                           | 47 - 63Hz                                            |
| No load power consumption:                 | <0.5W                                                |
| Current:                                   | 12.5A                                                |
| Power :                                    | 150 Watts                                            |
| Protection:                                | Short Circuit, Over current, Over voltage protection |
| Dimensions:                                | 180 x 63 x 35.5mm                                    |
| Weight:                                    | 800g                                                 |
| AC cord length (where supplied):           | 300mm                                                |
| DC cord length:                            | 300mm                                                |
| DC output:                                 | Red + Black -                                        |
| Polarity:                                  | No applicable                                        |
| Efficiency:                                | 91%                                                  |
| Input current RMS Max.:                    | 2.0A                                                 |
| Inrush Current at 230vac:                  | 50A max. at 230vac cold start, max. load             |
| Load regulation:                           | + / - 5%                                             |
| Safety approval:                           | UL8750, CSA22.2 EN61347-1, EN61347-2-13, EN62384     |
| M.T.B.F:                                   | 213,300.00 hours min (MIL-HDBK-217F) at 25 degrees C |
| Operating temperature:                     | -40°C to + 90°C (contact sales for derating info)    |