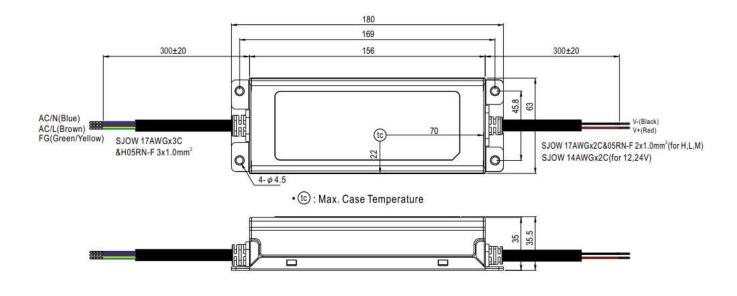

| Part number :                              | TGR-150W-12V-ADJ                                     |
|--------------------------------------------|------------------------------------------------------|
| Output:                                    | 12vdc Constant Voltage (8.4vdc to 12vdc in CC mode)  |
| Output Current Adjustable Range in CC mode | 6.5 amp to 12.5 amp (78 watt to 60 watts)            |
| Input voltage:                             | 100-305vac                                           |
| Input frequency:                           | 47 - 63Hz                                            |
| No load power consumption:                 | <0.5W                                                |
| Current:                                   | 12.5A                                                |
| Power :                                    | 150 Watts                                            |
| Protection:                                | Short Circuit, Over current, Over voltage protection |
| Dimensions:                                | 180 x 63 x 35.5mm                                    |
| Weight:                                    | 800g                                                 |
| AC cord length (where supplied):           | 300mm                                                |
| DC cord length:                            | 300mm                                                |
| DC output:                                 | Red + Black -                                        |
| Polarity:                                  | No applicable                                        |
| Efficiency:                                | 91%                                                  |
| Input current RMS Max.:                    | 2.0A                                                 |
| Inrush Current at 230vac:                  | 50A max. at 230vac cold start, max. load             |
| Load regulation:                           | + / - 5%                                             |
| Safety approval:                           | UL8750, CSA22.2 EN61347-1, EN61347-2-13, EN62384     |
| M.T.B.F:                                   | 213,300.00 hours min (MIL-HDBK-217F) at 25 degrees C |
| Operating temperature:                     | -40°C to + 90°C (contact sales for derating info)    |