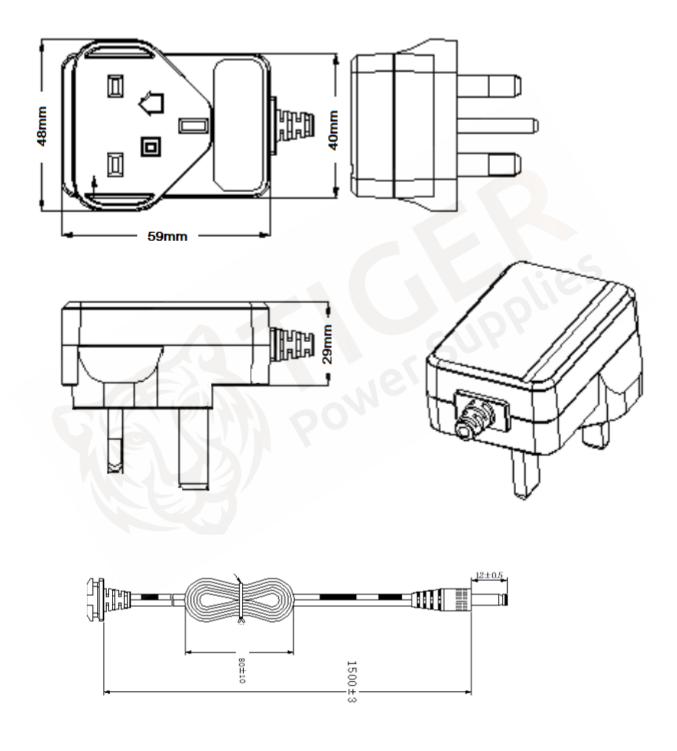

## Features:

- Supplied with fixed UK pins
- Universal 100-240vac input voltage
- Level VI efficiency
- Approved to latest EN62368-1 safety standard
- CE marked and confirms with UKCA requirement

| Part number:           | TP1005                      |
|------------------------|-----------------------------|
| Input voltage:         | 100-240vac (90-264vac max.) |
| Input frequency:       | 47 - 63Hz                   |
| Output voltage:        | 12vdc                       |
| Current:               | 2000mA (2 amp)              |
| Power:                 | 24 Watts                    |
| Protection:            | Short Circuit, Over voltage |
| Dimensions:            | 59 x 48 x 29mm              |
| Cord length:           | 1.5 metres                  |
| DC connector:          | 2.1 x 5.5 x 12mm (Female)   |
| Polarity:              | +ve (positive) centre       |
| Leakage current:       | <0.25mA                     |
| Operating temperature: | 0°C to + 40°C               |