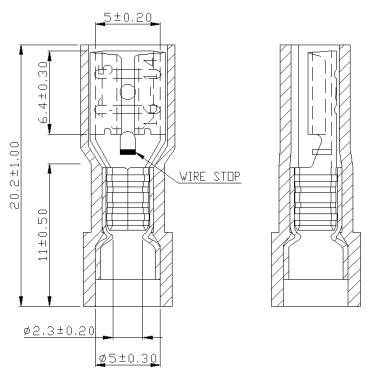

Terminals Surface Treatment : Tin Plated

Double Crimp : With Copper Sleeve on Barrel : 0.02" × 0.187" (0.5mm × 4.75mm) Stud/Tab Size

**Thickness** : 0.35mm

**Dimensions: Millimetres** 