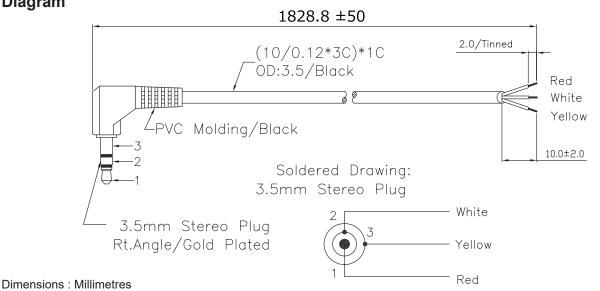

# Audio Cable Assembly - 6ft multicomp PRO 3.5mm Stereo Plug - Free End



## Specifications Connector Type A

Connector Type B

Cable Length

Colour

: 3.5mm Jack Stereo R/A Plug / Gold Plated

- : Free End
- : 6ft / 1.83m
- : Black

#### **Electrical Specifications**

Withstand Voltage : 1000V/min Insulation Resistance : 2000MQ/min **Conductor Resistance** : 161.8Ω/KM **Test Temperature** : 20°C

## Diagram



### Part Number Table

| Description                                             | Part Number |
|---------------------------------------------------------|-------------|
| Audio Cable Assembly, 3.5mm Stereo Plug – Free End, 6ft | 24-13545    |

Important Notice : This data sheet and its contents (the "Information") belong to the members of the AVNET group of companies (the "Group") or are licensed to it. No licence is granted for the use of it other than for information purposes in connection with the products to which it relates. No licence of any intellectual property rights is granted. The Information is subject to change without notice and replaces all data sheets previously supplied. The Information supplied is believed to be accurate but the Group assumes no responsibility for its