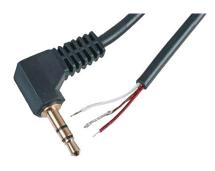

# Audio Cable Assembly - 6ft multicomp PRO 3.5mm Stereo Plug - Free End

## Specifications Connector Type A

Connector Type B

Cable Length

Colour

: 3.5mm Jack Stereo R/A Plug / Gold Plated

- : Free End
- : 6ft / 1.83m
- : Black