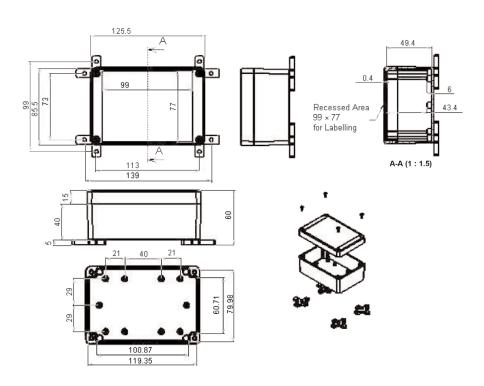

## **Diagram**

**Dimensions: Millimetres** 

Important Notice: This data sheet and its contents (the "Information") belong to the members of the AVNET group of companies (the "Group") or are licensed to it. No licence is granted for the use of it other than for information purposes in connection with the products to which it relates. No licence of any intellectual property rights is granted. The Information is subject to change without notice and replaces all data sheets previously supplied. The Information supplied is believed to be accurate but the Group assumes no responsibility for its accuracy or completeness, any error in or omission from it or for any use made of it. Users of this data sheet should check for themselves the Information and the suitability of the products for their purpose and not make any assumptions based on information included or omitted. Liability for loss or damage resulting from any reliance on the Information or use of it (including liability resulting from negligence or where the Group was aware of the possibility of such loss or damage arising) is excluded. This will not operate to limit or restrict the Group's liability for death or personal injury resulting from its negligence. Multicomp Pro is the registered trademark of Premier Farnell Limited 2019.