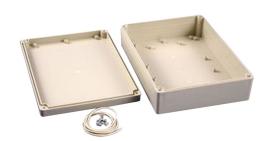

## **ABS Enclosure**

## **Specifications:**

Enclosure Type : Multipurpose
External Height : 220mm
External Width : 165mm
External Depth : 60mm
IP Rating : IP65

Material : ABS, Light Grey Colour Lid Screws : M3.5 × 10, 304 Stainless

Gasket : EDPM Cord

Circuit Board Screws : 4 Supplied (M3 self tap)
Lid Screw Torque : 30ozf-in (21cN-m)