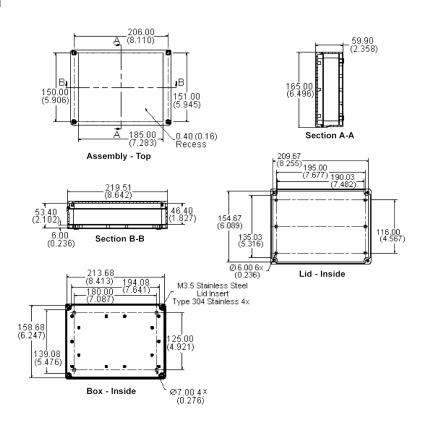

## Diagram

## **Part Number Table**

| Description                          | Part Number |
|--------------------------------------|-------------|
| Box, ABS, IP65, 220mm × 165mm × 60mm | MCRP1455    |

**Dimensions: Millimetres** 