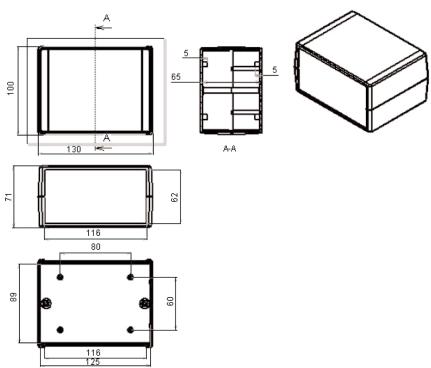

## Diagram

Dimensions: Millimetres

Important Notice: This data sheet and its contents (the "Information") belong to the members of the AVNET group of companies (the "Group") or are licensed to it. No licence is granted for the use of it other than for information purposes in connection with the products to which it relates. No licence of any intellectual property rights is granted. The Information is subject to change without notice and replaces all data sheets previously supplied. The Information supplied is believed to be accurate but the Group assumes no responsibility for its accuracy or completeness, any error in or omission from it or for any use made of it. Users of this data sheet should check for themselves the Information and the suitability of the products for their purpose and not make any assumptions based on information included or omitted. Liability for loss or damage resulting from any reliance on the Information or use of it (including liability resulting from negligence or where the Group was aware of the possibility of such loss or damage arising) is excluded. This will not operate to limit or restrict the Group's liability for death or personal injury resulting from its negligence. Multicomp Pro is the registered trademark of Premier Farnell Limited 2019.