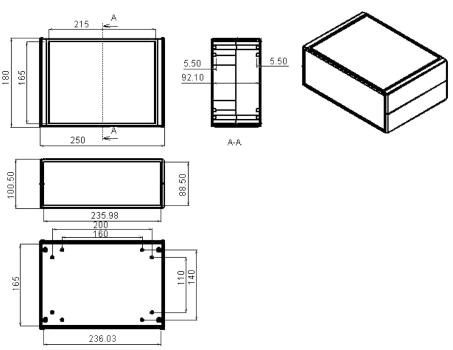

## Diagram

**Dimensions: Millimetres** 

Important Notice: This data sheet and its contents (the "Information") belong to the members of the AVNET group of companies (the "Group") or are licensed to it. No licence is granted for the use of it other than for information purposes in connection with the products to which it relates. No licence of any intellectual property rights is granted. The Information is subject to change without notice and replaces all data sheets previously supplied. The Information supplied is believed to be accurate but the Group assumes no responsibility for its accuracy or completeness, any error in or omission from it or for any use made of it. Users of this data sheet should check for themselves the Information and the suitability of the products for their purpose and not make any assumptions based on information included or omitted. Liability for loss or damage resulting from any reliance on the Information or use of it (including liability resulting from negligence or where the Group was aware of the possibility of such loss or damage arising) is excluded. This will not operate to limit or restrict the Group's liability for death or personal injury resulting from its negligence. Multicomp Pro is the registered trademark of Premier Farnell Limited 2019.