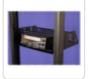

## **Features**

- Includes two adjustable gasketed (to protect from scratching the clamped equipment) horizontal clamps.
- Designed for equipment requiring front adjustment without sliding around the shelf (ie...pushbuttons, jacks, plugs, dials etc.).
- Choice of four clamp locations depending on depth of equipment.
- Choice of three shelf heights (see table below).
- Mounted equipment height should be at least 1/2" shorter than shelf "panel height" to allow clearance for the gasketed clamps (see table below).
- Provides a sturdy shelf without obstructing upward heat movement.
- Rear lip folded up for extra strength & doubles as an equipment retainer.
- 14-gauge steel construction.
- Tested to nearly double the suggested load rating of 200 lbs (91 kg).
- Rugged textured black powder paint finish.
- TAA Compliant
- · RoHS and REACH compliant.
- Manufactured in North America.