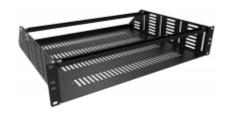

## Two Post Mounting Clamping Shelf RACS Series

200 lbs (91 kg) Weight Capacity

## **Features**

- Includes two adjustable gasketed (to protect from scratching the clamped equipment) horizontal clamps.
- Designed for equipment requiring front adjustment without sliding around the shelf (ie...pushbuttons, jacks, plugs, dials etc.).
- Choice of four clamp locations depending on depth of equipment.
- Choice of three shelf heights (see table below).
- Mounted equipment height should be at least 1/2" shorter than shelf "panel height" to allow clearance for the gasketed clamps (see table below).
- Provides a sturdy shelf without obstructing upward heat movement.
- Rear lip folded up for extra strength & doubles as an equipment retainer.
- 14-gauge steel construction.
- Tested to nearly double the suggested load rating of 200 lbs (91 kg).
- Rugged textured black powder paint finish.
- TAA Compliant
- · RoHS and REACH compliant.
- Manufactured in North America.