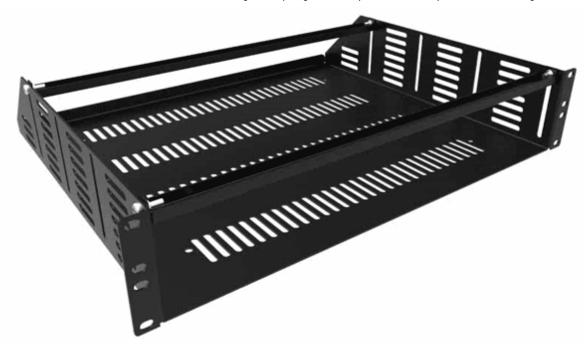

## Two Post Mounting Clamping Shelf RACS Series

200 lbs (91 kg) Weight Capacity

## **Features**

- Includes two adjustable gasketed (to protect from scratching the clamped equipment) horizontal clamps.
- Designed for equipment requiring front adjustment without sliding around the shelf (ie...pushbuttons, jacks, plugs, dials etc.).
- Choice of four clamp locations depending on depth of equipment.
- Choice of three shelf heights (see table below).
- Mounted equipment height should be at least 1/2" shorter than shelf "panel height" to allow clearance for the gasketed clamps (see table below).
- Provides a sturdy shelf without obstructing upward heat movement.
- Rear lip folded up for extra strength & doubles as an equipment retainer.
- 14-gauge steel construction.
- Tested to nearly double the suggested load rating of 200 lbs (91 kg).
- Rugged textured black powder paint finish.
- TAA Compliant
- · RoHS and REACH compliant.
- Manufactured in North America.