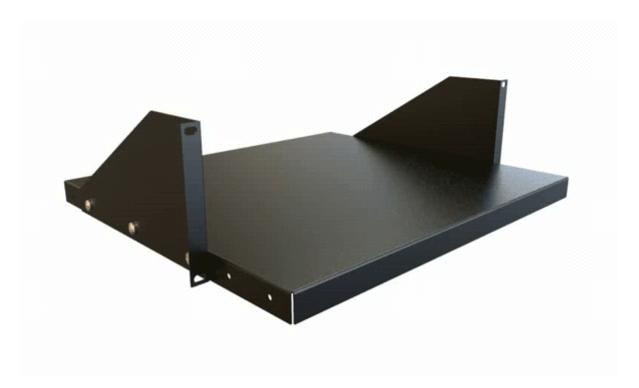

## Two Post Mounting Adjustable Shelf DNRMA Series

275 lbs (125 kg) Weight Capacity

- Movable side brackets allow mounting inside or outside rack at 4 different depths
- Designed mainly for open relay racks works panel mounted on any rack
- Choice of 16" or 20" deep.
- Available in either 19" rack panel width
- Finished in rugged textured black powder paint
- Knockdown design ships unassembled for easy handling and shipping protection.
- Tested to nearly double the suggested load rating of 275 lbs (125 kg).
- TAA Compliant
- RoHS and REACH compliant.
- Manufactured in North America.