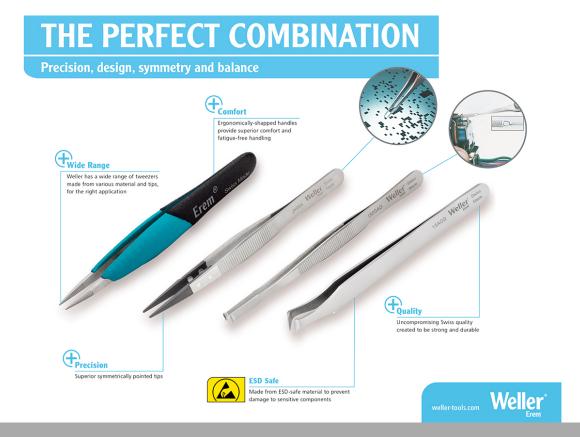

## The perfect Combination - Precision, design, symmetry and balance

Weller Erem<sup>™</sup> has a wide range of Tweezers, each designed to be strong, comfortable and precise. Manufactured with uncompromising Swiss quality and created for worldwide applications, including electronics assembly and healthcare, Weller Erem Tweezers are built to last. Feel the difference with Weller Erem<sup>™</sup> – the proven choice. Every time.