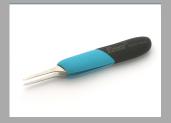

Product no.: E5CSA

Precision tweezers, curved 30°, relieved. Fine pointed tips. With ergonomic handles

Same as 5CSA, in ergonomic version

source images

| Length mm         | 115                                        |
|-------------------|--------------------------------------------|
| Length inches     | 4.528                                      |
| Tweezer shape     |                                            |
| Erem applications |                                            |
| Material          | Special stainless steel, soft foam handles |
| Weight in g       | 18.5                                       |
| Weight in oz      | 0.653                                      |
|                   |                                            |
|                   |                                            |
|                   |                                            |
|                   |                                            |
|                   |                                            |
|                   |                                            |
|                   |                                            |
|                   |                                            |
|                   |                                            |
|                   |                                            |
|                   |                                            |