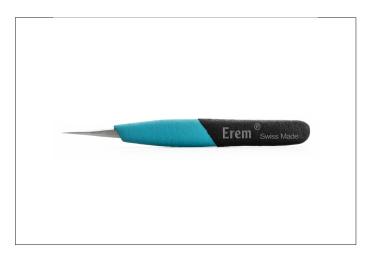

Product no.: E5CSA

Precision tweezers, curved 30°, relieved. Fine pointed tips. With ergonomic handles

Same as 5CSA, in ergonomic version

source images

| Length mm         | 115                                        |
|-------------------|--------------------------------------------|
| Length inches     | 4.528                                      |
| Tweezer shape     |                                            |
| Erem applications |                                            |
| Material          | Special stainless steel, soft foam handles |
| Weight in g       | 18.5                                       |
| Weight in oz      | 0.653                                      |
|                   |                                            |
|                   |                                            |
|                   |                                            |
|                   |                                            |
|                   |                                            |
|                   |                                            |
|                   |                                            |
|                   |                                            |
|                   |                                            |
|                   |                                            |
|                   |                                            |