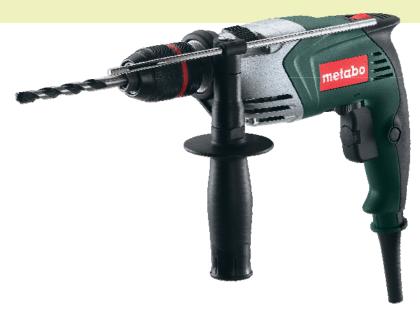

## ■ 610 watt electronic hammer drill SBE 610 Impuls

- Selectible impulse mode for exact screw-driving and comfortable drilling
- Variospeed (V) electronics for infinitely variable speed change
- Thumbwheel for preselection of speed
- Compact, lightweight machine in pot design for permanent use
- cast aluminium gear housing for optimum heat dissipation and stability
- User-friendly guidance of machine exhaust in all working situations
- Clockwise and anticlockwise rotation
- Impact-proof Metabo quick-action keyless chuck Futuro Plus for quick tool change
- Spindle with hexagon recess for screwdriver bits
- Ergonomic housing design for ideal handling
- Rubber-coated handle: vibration-reduced, comfortable and safe

| Torque                               | 5 Nm                  |                                         |
|--------------------------------------|-----------------------|-----------------------------------------|
| Drilling capacity in                 |                       |                                         |
| - Concrete/ Steel/ Softwood          | 12 mm / 10 mm / 20 mi | m                                       |
| No load speed                        | 0 - 3.100 /min        |                                         |
| Rated input power                    | 610 W                 |                                         |
| Output power                         | 360 W                 |                                         |
| Rated load speed                     | 1.900 /min            |                                         |
| Maximum impact rate                  | 62.000 /min           |                                         |
| Collar diameter                      | 43 mm                 |                                         |
| Drilling spindle thread              | 1/2" - 20 UNF         | Scope of delivery                       |
| Chuck capacity                       | 1,5 - 13 mm           | quick-action keyless chuck Futuro Plus, |
| Drilling spindle with hexagon recess | 1/4" (6,35 mm)        | side handle, drilling depth guide,      |
| Weight (without mains cable)         | 1,7 kg                | carry case                              |